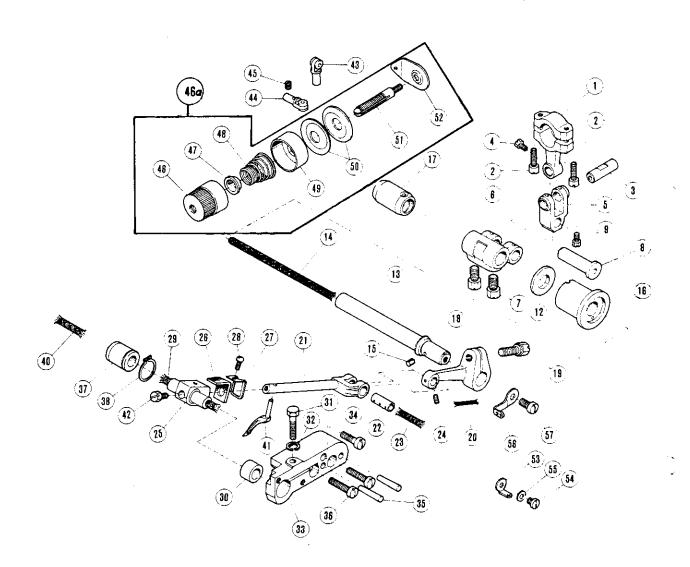

| Pos. Nr.<br>Item No.<br>N <sup>o</sup> de pos.<br>N <sup>o</sup> de pos. |                       | Frühere Nr.<br>Former No.<br>Ancien n <sup>o</sup><br>N <sup>o</sup> <b>a</b> nterior |
|--------------------------------------------------------------------------|-----------------------|---------------------------------------------------------------------------------------|
| 1                                                                        | 09-009 608-28         | 205209                                                                                |
|                                                                          | 09-009 608-29         | 205334                                                                                |
| 2<br>3                                                                   | 09-009 066-14         | 202716                                                                                |
| 4                                                                        | 09-009 053-69         | <b>5</b> 0 <i>7</i> 8                                                                 |
| 5                                                                        | 09-009 601-58         | 201002                                                                                |
| 6                                                                        | 09-009 608-31         | 202602 B                                                                              |
| 7                                                                        | 09-009 066-15         | 5162                                                                                  |
| 8                                                                        | 09-009 054-71         | 5163                                                                                  |
| 9                                                                        | 09-009 601-58         | 201002                                                                                |
| 10                                                                       | 09-009 608-33         | 202648 C                                                                              |
| 11                                                                       | 09-009 608- <b>34</b> | 202649 A                                                                              |
| 12                                                                       | 09-009 053-88         | <i>5</i> 11 <i>7</i>                                                                  |
| 13                                                                       | 09-009 054-04         | 5198                                                                                  |
| 14                                                                       | 09-009 601-67         | 202354                                                                                |
| 15                                                                       | 09-009 601-71         | 202687                                                                                |
| 16                                                                       | 09-009 070-10         | 202934                                                                                |
| 17                                                                       | 09-009 054-07         | 5215 A                                                                                |
| 18                                                                       | 09-009 050-43         | 201191                                                                                |
| 19                                                                       | 09-009 048-99         | 201004                                                                                |
| 20                                                                       | 09-009 049-00         | 201005                                                                                |
| 21                                                                       | 09-009 048-13         | 11 <i>75</i> -2                                                                       |
| 22                                                                       | 09-009 052-94         | 202662                                                                                |
| 23                                                                       | 09-009 052-95         | 202663 B                                                                              |
| 24                                                                       | 09-009 053-12         | 202720 B                                                                              |
| 25                                                                       | 09-009 048-13         | 1175-2                                                                                |
| 26                                                                       | 09-009 051-29         | 201330                                                                                |
| 27                                                                       | *                     |                                                                                       |
| 28                                                                       | 09-009 068-91         | 201318 B                                                                              |
| 29                                                                       | 09-009 053-82         | 5094                                                                                  |
| 30                                                                       | 09-009 068-92         | 202748                                                                                |
|                                                                          |                       |                                                                                       |