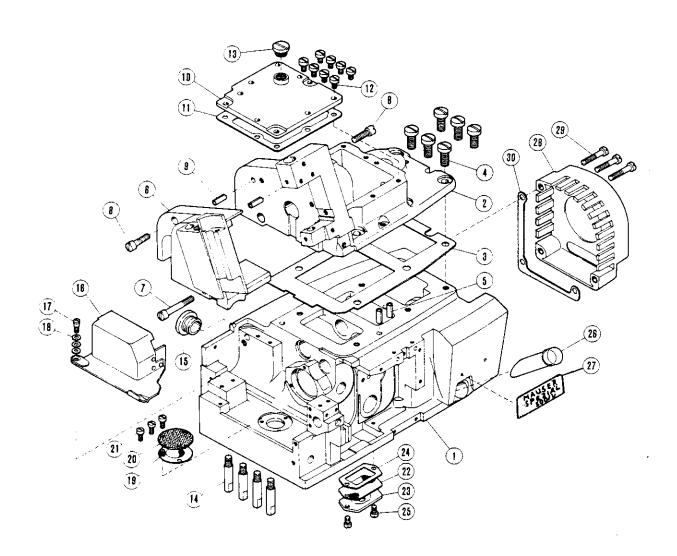

| Pos. Nr.<br>Item No.<br>N <sup>o</sup> de pos.<br>N <sup>o</sup> de pos. |                       | Frühere Nr.<br>Former No.<br>Ancien n <sup>o</sup><br>N <sup>o</sup> <b>a</b> nterior |
|--------------------------------------------------------------------------|-----------------------|---------------------------------------------------------------------------------------|
| 1                                                                        | 09-009 608-28         | 205209                                                                                |
|                                                                          | 09-009 608-29         | 205334                                                                                |
| 2<br>3                                                                   | 09-009 066-14         | 202716                                                                                |
| 4                                                                        | 09-009 053-69         | <b>5</b> 0 <i>7</i> 8                                                                 |
| 5                                                                        | 09-009 601-58         | 201002                                                                                |
| 6                                                                        | 09-009 608-31         | 202602 B                                                                              |
| 7                                                                        | 09-009 066-15         | 5162                                                                                  |
| 8                                                                        | 09-009 054-71         | 5163                                                                                  |
| 9                                                                        | 09-009 601-58         | 201002                                                                                |
| 10                                                                       | 09-009 608-33         | 202648 C                                                                              |
| 11                                                                       | 09-009 608- <b>34</b> | 202649 A                                                                              |
| 12                                                                       | 09-009 053-88         | <i>5</i> 11 <i>7</i>                                                                  |
| 13                                                                       | 09-009 054-04         | 5198                                                                                  |
| 14                                                                       | 09-009 601-67         | 202354                                                                                |
| 15                                                                       | 09-009 601-71         | 202687                                                                                |
| 16                                                                       | 09-009 070-10         | 202934                                                                                |
| 17                                                                       | 09-009 054-07         | 5215 A                                                                                |
| 18                                                                       | 09-009 050-43         | 201191                                                                                |
| 19                                                                       | 09-009 048-99         | 201004                                                                                |
| 20                                                                       | 09-009 049-00         | 201005                                                                                |
| 21                                                                       | 09-009 048-13         | 11 <i>75</i> -2                                                                       |
| 22                                                                       | 09-009 052-94         | 202662                                                                                |
| 23                                                                       | 09-009 052-95         | 202663 B                                                                              |
| 24                                                                       | 09-009 053-12         | 202720 B                                                                              |
| 25                                                                       | 09-009 048-13         | 1175-2                                                                                |
| 26                                                                       | 09-009 051-29         | 201330                                                                                |
| 27                                                                       | *                     |                                                                                       |
| 28                                                                       | 09-009 068-91         | 201318 B                                                                              |
| 29                                                                       | 09-009 053-82         | 5094                                                                                  |
| 30                                                                       | 09-009 068-92         | 202748                                                                                |
|                                                                          |                       |                                                                                       |