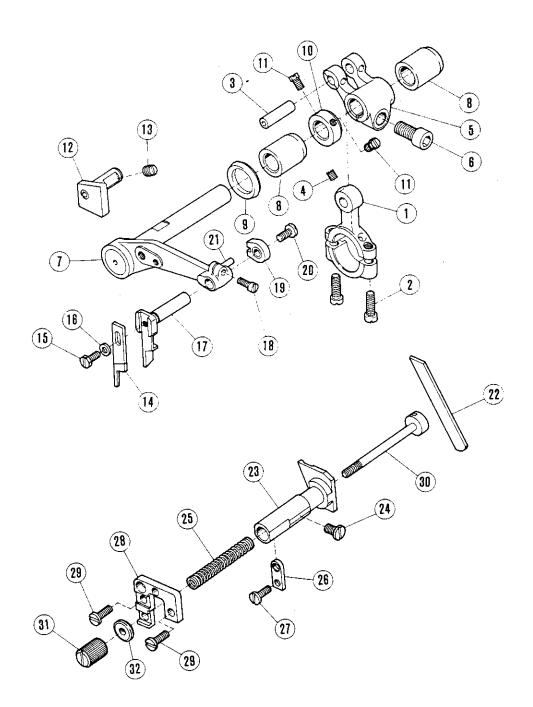

Zum Bestellen nur diese Nummer verwenden! When ordering please use this number only!

09-009 053-66

5064

÷

57

| Pos. Nr.<br>Item No.<br>Nº de pos.<br>Nº de pos. | 45                     | Frühere Nr.<br>Former No.<br>Ancien n <sup>o</sup><br>N <sup>o</sup> anterior |
|--------------------------------------------------|------------------------|-------------------------------------------------------------------------------|
| 1                                                | 09-009 049-47          | 201073 B                                                                      |
|                                                  | 09-009 053-54          | 5002                                                                          |
| 2<br>3                                           | 09-009 048-12          | 11 <i>7</i> 0-1                                                               |
| 4                                                | 09-009 049-48          | 201074 A                                                                      |
| 5                                                | 09-009 048-11          | 11 <i>5</i> 6                                                                 |
| 6                                                | 09-009 051-75          | 202286                                                                        |
| 7                                                | 09-009 049-49          | 201075                                                                        |
| 8                                                | 09-009 053-61          | 5048                                                                          |
| 9                                                | 09-009 049-51          | 2010 <i>7</i> 9                                                               |
| 10                                               | 09-009 053-61          | <b>504</b> 8                                                                  |
| 11                                               | 09-009 049-52          | 201080                                                                        |
| 12                                               | 09-009 069-84          | 201081 A                                                                      |
| 13                                               | 09-009 069-82          | 202923                                                                        |
| 14                                               | 09-009 066-36          | 201438 A                                                                      |
| 15                                               | 09-009 066-37          | 5274                                                                          |
| 16                                               | 09-009 065-89          | 202703                                                                        |
| 1 <i>7</i>                                       | 09-009 071-11          | 5328                                                                          |
| 18                                               | 09-009 049-29          | 201048 A                                                                      |
| 19                                               | 09-009 049-29          | 201048 A                                                                      |
| 20                                               | 09-009 053-73          | 1459                                                                          |
| 21a                                              | 09-009 051-84          | 202480                                                                        |
| 21                                               | 09-009 049-21          | 201035 A                                                                      |
| 22                                               | 09-009 051-74          | 202278                                                                        |
| 23                                               | 09-009 049-57          | 201086                                                                        |
| 24                                               | 09-009 049-24          | 201039                                                                        |
| 25                                               | 09-009 051-49          | 201482                                                                        |
| 26                                               | 09-009 053 <i>-7</i> 4 | 5082 A                                                                        |
| 27                                               | 09-009 055-24          | 202849                                                                        |
| 28                                               | 09-009 066-39          | 202633                                                                        |
| 29                                               | 09-009 053-46          | 2921                                                                          |
| 30                                               | 09-009 049-59          | 201088                                                                        |
| 31                                               | 09-009 048-17          | 1202                                                                          |
| 32                                               | 09-009 049-60          | 201089                                                                        |
| 33                                               | 09-009 053-46          | 2921                                                                          |
| 34                                               | 09-009 601-76          | 202875                                                                        |

| Pos. Nr.<br>Item No.<br>N <sup>o</sup> de pos.<br>N <sup>o</sup> de pos. | 47                                     | Frühere Nr.<br>Former No.<br>Ancien n <sup>o</sup><br>N <sup>o</sup> anterior |
|--------------------------------------------------------------------------|----------------------------------------|-------------------------------------------------------------------------------|
| 1                                                                        | 09-009 049-64                          | 201093 A                                                                      |
| 2                                                                        | *                                      |                                                                               |
| 3                                                                        | 09-009 048-17                          | 1202                                                                          |
| 4                                                                        | *                                      | 500 f                                                                         |
| 5                                                                        | 09-009 053-78                          | 5086                                                                          |
| 6                                                                        | 09-009 049-67                          | 201096 A                                                                      |
| 7                                                                        | *                                      | 1202                                                                          |
| 8                                                                        | 09-009 048-17                          | 201098                                                                        |
| 9                                                                        | 09-009 049-69                          | 201078                                                                        |
| 10                                                                       | 09-009 049-70                          | 201100                                                                        |
| 11                                                                       | 09-009 049-71                          | 3044                                                                          |
| 12                                                                       | 09-009 053-49                          | 200098                                                                        |
| 13                                                                       | 09-009 048-70                          | 201101                                                                        |
| 14                                                                       | 09-009 049-72                          | 201099                                                                        |
| 15                                                                       | 09-009 049-70                          | 201100                                                                        |
| 16                                                                       | 09-009 049-71                          | 3044                                                                          |
| 17                                                                       | 09-009 053-49                          | 200098                                                                        |
| 18                                                                       | 09-009 048- <i>7</i> 0                 | 200098                                                                        |
| 19                                                                       | *                                      |                                                                               |
| 20                                                                       | *                                      | 5010                                                                          |
| 21                                                                       | 09-009 069-47                          | 5213                                                                          |
| 22                                                                       | 09-009 069-48                          | 202924                                                                        |
| 23                                                                       | 09-009 049-98                          | 201106                                                                        |
| 24                                                                       | 09-009 049-99                          | 201107                                                                        |
| 25                                                                       | 09-009 051-62                          | 202200                                                                        |
| 26                                                                       | 09-009 051-60                          | 2022                                                                          |
| 27                                                                       | 09-009 050-00                          | 201109                                                                        |
| 28                                                                       | 09-009 048-14                          | 1175-3                                                                        |
| 29                                                                       | 09-009 601 -53                         | 167066<br>202941 A                                                            |
| 30                                                                       | 09-009 608-66                          | 2029 <del>4</del> 1 A<br>2022-3                                               |
| 31                                                                       | 09-009 051-61                          | 2022-3<br>202201 A                                                            |
| 32                                                                       | 09-009 066-41                          | 5095                                                                          |
| 33                                                                       | 09-009 053-83                          | 201110                                                                        |
| 34                                                                       | 09-009 050-01                          | 1435                                                                          |
| 35                                                                       | 09-009 0 <b>48-63</b><br>26-536 304-09 | 202181                                                                        |
| 36<br>27                                                                 | 09-009 051-64                          | 202202                                                                        |
| 37<br>30                                                                 | 09-009 601-64                          | 202175                                                                        |
| 38                                                                       | 09-009 051-65                          | 202203                                                                        |
| 39                                                                       | 09-009 031-63                          | 1196                                                                          |
| 40                                                                       | UY-UUY U48-10                          | 1170                                                                          |