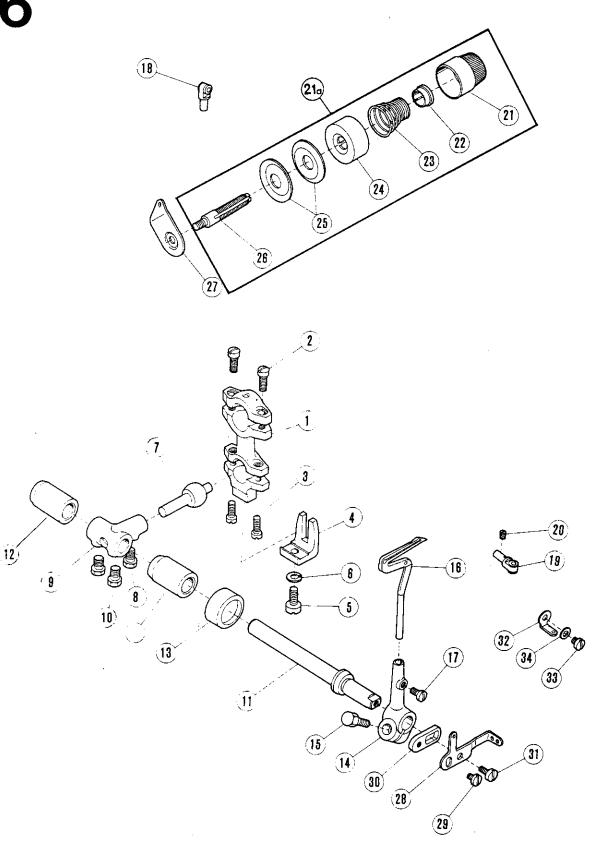

Siehe Unterklassen-Ausstattung (27)
 See subclass parts (27)
 Voir composition des sous-classes (27)
 Véase composición de las subclases (27)

| Pos. Nr.<br>Item No.                 | て フ                    | frühere Nr.<br>former No.                        |                                                                                                                            |
|--------------------------------------|------------------------|--------------------------------------------------|----------------------------------------------------------------------------------------------------------------------------|
| N <sup>o</sup> de pos.<br>No de pos. |                        | Ancien n <sup>o</sup><br>N <sup>o</sup> anterior |                                                                                                                            |
| 1a                                   | 09-009 601-68          | 202466                                           |                                                                                                                            |
| 1                                    | 09-009 050-34          | 201181 C                                         |                                                                                                                            |
| 2                                    | 09-009 603-64          | 202467                                           |                                                                                                                            |
| 3                                    | 09-009 050-37          | 201184                                           |                                                                                                                            |
| 4                                    | 09-009 048-20          | 1216                                             |                                                                                                                            |
| 5                                    | 09-009 048-17          | 1202                                             |                                                                                                                            |
| 6                                    | 09-009 050-38          | 201185                                           |                                                                                                                            |
| 7                                    | 09-009 048-74          | 200159                                           |                                                                                                                            |
| 8                                    | 09-009 053-83          | 5095                                             |                                                                                                                            |
| 9                                    | 09-009 048-77          | 200183                                           |                                                                                                                            |
| 10                                   | 09-009 050-54          | 201221                                           |                                                                                                                            |
| 11                                   | 09-009 053-86          | 5099                                             |                                                                                                                            |
| 12                                   | 09-009 048-98          | 200821                                           |                                                                                                                            |
| 13                                   | 09-009 603-66          | 202865                                           |                                                                                                                            |
| 14                                   | 09-009 053-90          | 5136                                             |                                                                                                                            |
| 15                                   | 09-009 050-39          | 201186                                           |                                                                                                                            |
| 16                                   | 09-009 048-20          | 1216                                             |                                                                                                                            |
| 17                                   | 09-009 048-75          | 200162 A                                         |                                                                                                                            |
| 18                                   | 09-009 048-76          | 200163                                           |                                                                                                                            |
| 19                                   | 09-009 048-63          | 1435                                             |                                                                                                                            |
| 20                                   | 09-009 048-63          | 1435                                             |                                                                                                                            |
| 21                                   | 09-009 053-49          | 3044                                             |                                                                                                                            |
| 22                                   | 09-009 054-99          | 202650                                           |                                                                                                                            |
| 23                                   | 09-009 053-53          | 4009-1                                           |                                                                                                                            |
| 24                                   | 09-009 066-67          | 202655                                           |                                                                                                                            |
| 25                                   | 09-009 048-19          | 1206                                             |                                                                                                                            |
| 26                                   | 00 000 048 20          | 2027                                             |                                                                                                                            |
| 27                                   | 09-009 048-20<br>*     | 1216                                             |                                                                                                                            |
| 28                                   | 09-009 053-83          | 5005                                             |                                                                                                                            |
| 29                                   | 09-009 608-39          | <b>50</b> 95                                     |                                                                                                                            |
| 30                                   | 09-009 055-00          | 205200                                           |                                                                                                                            |
| 31                                   | 09-009 055-01          | 202653                                           |                                                                                                                            |
| 32                                   | 09-009 048-23          | 202689<br>1234                                   |                                                                                                                            |
| 33                                   | 09-009 066-65          |                                                  |                                                                                                                            |
| 34                                   | 09-009 053-53          | 201404<br>4009-1                                 |                                                                                                                            |
| 35                                   | 09-009 608-40          | 208261                                           | •                                                                                                                          |
| 36<br>37                             | 09-009 066-68          | 202680                                           |                                                                                                                            |
| 38                                   | 09-009 048-20          | 1216                                             |                                                                                                                            |
| 39                                   | 09-009 053-44          | 2905                                             | φŠ                                                                                                                         |
| 40                                   | 09-009 052-93          | 202660                                           | <u> </u>                                                                                                                   |
| 41                                   | 09-009 053-46          | 2921                                             | 26); (28)                                                                                                                  |
| 42                                   | 09-009 050-44          | 201200                                           | (2 6)                                                                                                                      |
| 43                                   | 09-009 050-45          | 201200                                           | ) 6 Sec. 3                                                                                                                 |
| <del>44</del>                        | 09-009 048-20          | 1216                                             | Ę, cisi.                                                                                                                   |
| 45                                   | 09-009 050-46          | 201202                                           | (28 tts                                                                                                                    |
| 46                                   | 09-009 050-47          | 201202                                           | SSU: (C                                                                                                                    |
| 47                                   | 09-009 048-20          | 1216                                             | der (2, A                                                                                                                  |
| 48                                   | 09-009 070-05          | 202937                                           | ast in a                                                                                                                   |
| 49                                   | 09-009 048-20          | 1216                                             | Kla<br>Fire                                                                                                                |
| 50                                   | 09-009 60 <b>8</b> -41 | 202942                                           | iter<br>lass                                                                                                               |
| 51                                   | 09-009 048-20          | 1216                                             | 5 <u>6</u> 5                                                                                                               |
| 52                                   | 09-009 609-86          | 202936                                           | Siehe Unterklassen-Ausstattung (26); (28)<br>See subclass parts (26); (28)<br>Voir composition des sous-classes (26); (28) |
| 53                                   | 09-009 048-20          | 1216                                             | * × × × × × × × × × × × × × × × × × × ×                                                                                    |