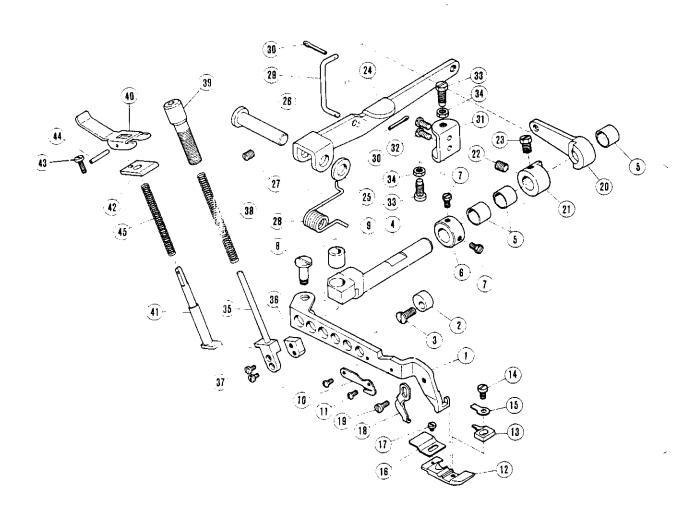

Zum Bestellen nur diese Nummer verwenden! When ordering please use this number only! Seul numéro à préciser à la commande! i Use sólo este número en los pedidos! 4

| Pos. Nr.<br>Item No.<br>N <sup>o</sup> de pos.<br>N <sup>o</sup> de pos. |                                         | frühere Nr.<br>Former No.<br>Ancien n <sup>o</sup><br>N <sup>o</sup> anterior |                                                                                                                                                                                                                 |
|--------------------------------------------------------------------------|-----------------------------------------|-------------------------------------------------------------------------------|-----------------------------------------------------------------------------------------------------------------------------------------------------------------------------------------------------------------|
| 1                                                                        | 09-009 066-20                           | 202605                                                                        |                                                                                                                                                                                                                 |
| 2                                                                        | 09-009 065-82                           | 5233                                                                          |                                                                                                                                                                                                                 |
| 3                                                                        | 09-009 053-08                           | 202711 A                                                                      |                                                                                                                                                                                                                 |
| 4                                                                        | 09-009 065-83                           | 5234                                                                          |                                                                                                                                                                                                                 |
| 5                                                                        | 09-009 066-23                           | 202606                                                                        |                                                                                                                                                                                                                 |
| 6                                                                        | 09-009 066-24                           | 201356 A<br>201115 A                                                          |                                                                                                                                                                                                                 |
| 7                                                                        | 09-009 066-25<br>09-009 050-05          | 201113 A                                                                      |                                                                                                                                                                                                                 |
| 8                                                                        | 09-009 053-76                           | 5084                                                                          |                                                                                                                                                                                                                 |
| 9<br>10                                                                  | *                                       |                                                                               | 를록                                                                                                                                                                                                              |
| 11                                                                       | 09-009 069-26                           | 5381                                                                          | Für 1-Nadelmaschine<br>For 1-needle machine<br>Pour machine à une alguille<br>Para la máquina de 1 aguja                                                                                                        |
| 12                                                                       | 09-009 054-92                           | 202607                                                                        | 8 ji 8 -                                                                                                                                                                                                        |
| 13                                                                       | 09-009 051-60                           | 2022                                                                          | 윤문학문                                                                                                                                                                                                            |
| 14                                                                       | 09 <b>-</b> 009 051-7 <b>8</b>          | 2022-4                                                                        | SE E SE                                                                                                                                                                                                         |
| 15                                                                       | 09-009 067-93                           | 204628<br>202609                                                              | 돌음년                                                                                                                                                                                                             |
| 16                                                                       | 09-009 054-94<br>09-009 066-26          | 5154                                                                          |                                                                                                                                                                                                                 |
| 17                                                                       | 09-009 053-86                           | 5099                                                                          | Für 1-Nadelmaschine<br>For 1-needle machine<br>Pour machine à une ai<br>Para la máquina de 1 a                                                                                                                  |
| 1 <b>8</b><br>19                                                         | 09-009 054-95                           | 202610                                                                        | عَرْ وَ وَر                                                                                                                                                                                                     |
| 20                                                                       | 09-009 054-62                           | 1170-3                                                                        |                                                                                                                                                                                                                 |
| 21                                                                       | 09-009 054-96                           | 202611                                                                        | Ŧ                                                                                                                                                                                                               |
| 22                                                                       | 09-009 055-02                           | 202705 A                                                                      | +                                                                                                                                                                                                               |
| 23                                                                       | 09-009 070-14                           | 202495                                                                        |                                                                                                                                                                                                                 |
| 24                                                                       | 09-009 054-05                           | 53 <i>5</i> 9<br>200041                                                       |                                                                                                                                                                                                                 |
| 25                                                                       | 09-009 054-85<br>09-009 054- <b>8</b> 7 | 200205                                                                        |                                                                                                                                                                                                                 |
| 26                                                                       | 09-009 054-35                           | 9070-2                                                                        |                                                                                                                                                                                                                 |
| 27                                                                       | 09-009 055-03                           | 202706 A                                                                      | jii se                                                                                                                                                                                                          |
| 28<br>29                                                                 | 09-009 067-14                           | 5299                                                                          | ig ig                                                                                                                                                                                                           |
| 30                                                                       | 09-009 066-27                           | 202704                                                                        | 8 G 2 B                                                                                                                                                                                                         |
| 31                                                                       | 09-009 053-53                           | 4009-1                                                                        | Nadelsystem angeben<br>State needle system<br>Préciser le système d'aiguille<br>Indiquese sistema de agujas                                                                                                     |
| 32                                                                       | *                                       | 2110                                                                          | ang<br>Stère<br>terr                                                                                                                                                                                            |
| 33                                                                       | 09-009 053-51 +)<br>* *                 | 3119                                                                          | Ĕ ⊕ ys sis                                                                                                                                                                                                      |
| 34                                                                       | 09-009 067-90                           | 204625 A                                                                      | seed /st                                                                                                                                                                                                        |
| 35                                                                       | 09-009 067-92                           | 204627 A                                                                      | e se u                                                                                                                                                                                                          |
| 36<br>3 <i>7</i>                                                         | 09-009 048-64                           | 1457                                                                          | d fe ta d                                                                                                                                                                                                       |
| 38                                                                       | 09-009 064-74                           | 202615                                                                        | 200=                                                                                                                                                                                                            |
| 39                                                                       | 09-009 048-64                           | 1457                                                                          | -                                                                                                                                                                                                               |
| 40                                                                       | 09-009 066-17                           | 201436                                                                        | :                                                                                                                                                                                                               |
| 41                                                                       | 09-009 611-23                           | 201437                                                                        |                                                                                                                                                                                                                 |
| 42                                                                       | 09-009 054-70                           | 5113<br>202176                                                                |                                                                                                                                                                                                                 |
| 43                                                                       | 26-536 302-09<br>09-009 067-91          | 204626                                                                        | _                                                                                                                                                                                                               |
| 44                                                                       | 09-009 601-81                           | 202999                                                                        | - 3 €                                                                                                                                                                                                           |
| 45<br>46                                                                 | 09-009 068-71                           | 5185                                                                          | (55); (63); (64)<br>))<br>; (55); (63); (64)<br>3); (55); (63); (64)                                                                                                                                            |
| 47a                                                                      | 09-009 051-82                           | 202478                                                                        | (55); (63); (64)<br>4)<br>; (55); (63); (64)<br>33; (55); (63);                                                                                                                                                 |
| 47                                                                       | 09-009 049-21                           | 201035 A                                                                      | £ 63 33<br>39 33 33                                                                                                                                                                                             |
| 48                                                                       | 09-009 051-74                           | 202278<br>201037                                                              | 55.                                                                                                                                                                                                             |
| 49                                                                       | 09-009 049-22<br>09-009 049-24          | 201039                                                                        | (S _ S)                                                                                                                                                                                                         |
| 50<br>51                                                                 | 09-009 051-49                           | 201482                                                                        |                                                                                                                                                                                                                 |
| 52                                                                       | 09-009 053-74                           | 5082 A                                                                        | E C C C C C C C C C C C C C C C C C C C                                                                                                                                                                         |
| 53                                                                       | *                                       |                                                                               | 3.5 8 3.5                                                                                                                                                                                                       |
| 54                                                                       | 09 <b>-</b> 009 612-70                  | 201439 A                                                                      | 5.5.5                                                                                                                                                                                                           |
| 55                                                                       | *                                       | 1000 1                                                                        | 3 8 6 5                                                                                                                                                                                                         |
| 56                                                                       | 09-009 053-53                           | 4009-1<br>201034 A                                                            | 3. C. Ses                                                                                                                                                                                                       |
| 57                                                                       | 09-009 065-95<br>09-009 053-62          | 5053                                                                          | P 20 20 20 20 20 20 20 20 20 20 20 20 20                                                                                                                                                                        |
| 58                                                                       | 09-009 049-63                           | 201092 A                                                                      | 2 % B 3                                                                                                                                                                                                         |
| 59<br>60                                                                 | 09-009 048-13                           | 1175-2                                                                        | Sta<br>85 - 43                                                                                                                                                                                                  |
| 61                                                                       | 09-009 601-78                           | 202912                                                                        | ± 5 € €                                                                                                                                                                                                         |
| 62                                                                       | 09-009 048-14                           | 1175-3                                                                        | 7 E B c                                                                                                                                                                                                         |
| 63                                                                       | *                                       |                                                                               | ició                                                                                                                                                                                                            |
| 64                                                                       | * **                                    | 5344                                                                          | kla<br>sp. 1<br>sos                                                                                                                                                                                             |
| 65                                                                       | 09-009 601-23<br>09-009 066-34          | 5364<br>202724                                                                | 를 들 달 달                                                                                                                                                                                                         |
| 66<br>47                                                                 | 09-009 067-26                           | 202491                                                                        | 2 8 8 8                                                                                                                                                                                                         |
| 67<br>68                                                                 | 09-009 048-14                           | 1175-3                                                                        | Sieha Unterklassen-Ausstattung (10); (32); (53); (6<br>See subclass parts (10); (32); (63); (64)<br>Voir composition de sous-classes (10); (32); (63);<br>Véase composición de tas subclasses (10); (32); (53); |
| 00                                                                       |                                         |                                                                               | \$ × \$. %                                                                                                                                                                                                      |

Seul numéro à préciser à la commande! i Use sólo este número en los pedidos!

5

frühere Nr. Pos. Nr. Former No. Item No. Ancien n<sup>o</sup> Nº de pos. No anterior No de pos. 202619 A 09-009 052-B0 09-009 053-54 5002 2 202711 A 09-009 053-08 3 09-009 048-65 1457-1 4 202709 A 09-009 053-06 09-009 053-07 202710 A 2022-4 09-009 051-78 7 09-009 053-09 202712 A 8 09-009 053-66 5084 9 09-009 053-13 202757 A 5373 09-009 608-56 11 09-009 066-11 202992 12 09-009 052-81 202622 B 13 202178 26-536 305-09 14 09-009 051-59 202081 15 202623 A 09-009 052-82 16 09-009 055-32 204054 17 202626 A 09-009 052-84 18 09-009 069-26 5381 19 09-009 601-64 202175 20 09-009 053-18 202827 21 09-009 052-83 202625 22 202176 26-536 302-09 23 09-009 053-95 5146 24 202914 09-009 069-78 25 09-009 069-79 202915 26 202916 09-009 069-80 27 09-009 048-09 1231 28 202177 26-536 305-09 29 202917 09-009 069-73 30 09-009 069-74 5305 31 2022**8**6 09-009 051-75 32 09-009 069-72 202918 33 2133-1 34 09-009 053-36 202926 09-009 069-81 35 09-009 053-83 5095 36 202919 09-009 069-76 37 09-009 069-77 202920 38 202921 09-009 069-75 39 09-009 612-71 202174 40 41 09-009 054-08 5220 42 201048 A 09-009 049-29 43 09-009 049-29 201048 A 44 1459 09-009 053-73 45 sous-classes (41) e las subclases (41) 09-009 051-83 202479 he Unterklassen-Ausstattung (41) s subclass parts (41) ir composition des sous-classes (41) ase composición de las subclases (4 46a 201035 A 46 09-009 049-21 09-009 051-74 47 48 09-009 049-44 201068 201039 09-009 049-24 49 202482 09-009 051-49 50 5082 A 51 09-009 053-74 202849 09-009 055-24 52 201089 09-009 049-60 53 2921 54 09-009 053-46 202875 09-009 601-76 55 202631 A 09-009 066-35