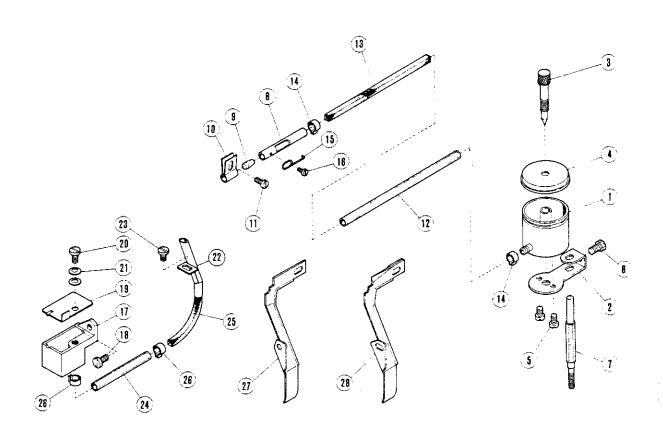

Zum Bestellen nur diese Nummer verwenden! When ordering please use this number only! Seul numéro à préciser à la commande! i Use sólo este número en los pedidos! 4

| Pos. Nr.<br>Item No.<br>N <sup>o</sup> de pos.<br>N <sup>o</sup> de pos. |                                         | frühere Nr.<br>Former No.<br>Ancien n <sup>o</sup><br>N <sup>o</sup> anterior |                                                                                                                                                                                                                 |
|--------------------------------------------------------------------------|-----------------------------------------|-------------------------------------------------------------------------------|-----------------------------------------------------------------------------------------------------------------------------------------------------------------------------------------------------------------|
| 1                                                                        | 09-009 066-20                           | 202605                                                                        |                                                                                                                                                                                                                 |
| 2                                                                        | 09-009 065-82                           | 5233                                                                          |                                                                                                                                                                                                                 |
| 3                                                                        | 09-009 053-08                           | 202711 A                                                                      |                                                                                                                                                                                                                 |
| 4                                                                        | 09-009 065-83                           | 5234                                                                          |                                                                                                                                                                                                                 |
| 5                                                                        | 09-009 066-23                           | 202606                                                                        |                                                                                                                                                                                                                 |
| 6                                                                        | 09-009 066-24                           | 201356 A<br>201115 A                                                          |                                                                                                                                                                                                                 |
| 7                                                                        | 09-009 066-25<br>09-009 050-05          | 201113 A                                                                      |                                                                                                                                                                                                                 |
| 8                                                                        | 09-009 053-76                           | 5084                                                                          |                                                                                                                                                                                                                 |
| 9<br>10                                                                  | *                                       |                                                                               | 를록                                                                                                                                                                                                              |
| 11                                                                       | 09-009 069-26                           | 5381                                                                          | Für 1-Nadelmaschine<br>For 1-needle machine<br>Pour machine à une alguille<br>Para la máquina de 1 aguja                                                                                                        |
| 12                                                                       | 09-009 054-92                           | 202607                                                                        | 8 ji 8 -                                                                                                                                                                                                        |
| 13                                                                       | 09-009 051-60                           | 2022                                                                          | 윤문학문                                                                                                                                                                                                            |
| 14                                                                       | 09 <b>-</b> 009 051-7 <b>8</b>          | 2022-4                                                                        | SE E SE                                                                                                                                                                                                         |
| 15                                                                       | 09-009 067-93                           | 204628<br>202609                                                              | 돌음년                                                                                                                                                                                                             |
| 16                                                                       | 09-009 054-94<br>09-009 066-26          | 5154                                                                          |                                                                                                                                                                                                                 |
| 17                                                                       | 09-009 053-86                           | 5099                                                                          | Für 1-Nadelmaschine<br>For 1-needle machine<br>Pour machine à une ai<br>Para la máquina de 1 a                                                                                                                  |
| 1 <b>8</b><br>19                                                         | 09-009 054-95                           | 202610                                                                        | عَرْ وَ وَر                                                                                                                                                                                                     |
| 20                                                                       | 09-009 054-62                           | 1170-3                                                                        |                                                                                                                                                                                                                 |
| 21                                                                       | 09-009 054-96                           | 202611                                                                        | Ŧ                                                                                                                                                                                                               |
| 22                                                                       | 09-009 055-02                           | 202705 A                                                                      | +                                                                                                                                                                                                               |
| 23                                                                       | 09-009 070-14                           | 202495                                                                        |                                                                                                                                                                                                                 |
| 24                                                                       | 09-009 054-05                           | 53 <i>5</i> 9<br>200041                                                       |                                                                                                                                                                                                                 |
| 25                                                                       | 09-009 054-85<br>09-009 054- <b>8</b> 7 | 200205                                                                        |                                                                                                                                                                                                                 |
| 26                                                                       | 09-009 054-35                           | 9070-2                                                                        |                                                                                                                                                                                                                 |
| 27                                                                       | 09-009 055-03                           | 202706 A                                                                      | jii se                                                                                                                                                                                                          |
| 28<br>29                                                                 | 09-009 067-14                           | 5299                                                                          | ig ig                                                                                                                                                                                                           |
| 30                                                                       | 09-009 066-27                           | 202704                                                                        | 8 G 2 B                                                                                                                                                                                                         |
| 31                                                                       | 09-009 053-53                           | 4009-1                                                                        | Nadelsystem angeben<br>State needle system<br>Préciser le système d'aiguille<br>Indiquese sistema de agujas                                                                                                     |
| 32                                                                       | *                                       | 2110                                                                          | ang<br>Stère<br>terr                                                                                                                                                                                            |
| 33                                                                       | 09-009 053-51 +)<br>* *                 | 3119                                                                          | Ĕ ⊕ ys sis                                                                                                                                                                                                      |
| 34                                                                       | 09-009 067-90                           | 204625 A                                                                      | seed /st                                                                                                                                                                                                        |
| 35                                                                       | 09-009 067-92                           | 204627 A                                                                      | e se u                                                                                                                                                                                                          |
| 36<br>3 <i>7</i>                                                         | 09-009 048-64                           | 1457                                                                          | d fe ta d                                                                                                                                                                                                       |
| 38                                                                       | 09-009 064-74                           | 202615                                                                        | 200=                                                                                                                                                                                                            |
| 39                                                                       | 09-009 048-64                           | 1457                                                                          | -                                                                                                                                                                                                               |
| 40                                                                       | 09-009 066-17                           | 201436                                                                        | :                                                                                                                                                                                                               |
| 41                                                                       | 09-009 611-23                           | 201437                                                                        |                                                                                                                                                                                                                 |
| 42                                                                       | 09-009 054-70                           | 5113<br>202176                                                                |                                                                                                                                                                                                                 |
| 43                                                                       | 26-536 302-09<br>09-009 067-91          | 204626                                                                        | _                                                                                                                                                                                                               |
| 44                                                                       | 09-009 601-81                           | 202999                                                                        | - 3 €                                                                                                                                                                                                           |
| 45<br>46                                                                 | 09-009 068-71                           | 5185                                                                          | (55); (63); (64)<br>))<br>; (55); (63); (64)<br>3); (55); (63); (64)                                                                                                                                            |
| 47a                                                                      | 09-009 051-82                           | 202478                                                                        | (55); (63); (64)<br>4)<br>; (55); (63); (64)<br>33; (55); (63);                                                                                                                                                 |
| 47                                                                       | 09-009 049-21                           | 201035 A                                                                      | £ 63 33<br>39 33 33                                                                                                                                                                                             |
| 48                                                                       | 09-009 051-74                           | 202278<br>201037                                                              | 55.                                                                                                                                                                                                             |
| 49                                                                       | 09-009 049-22<br>09-009 049-24          | 201039                                                                        | (S _ S)                                                                                                                                                                                                         |
| 50<br>51                                                                 | 09-009 051-49                           | 201482                                                                        |                                                                                                                                                                                                                 |
| 52                                                                       | 09-009 053-74                           | 5082 A                                                                        | E C C C C C C C C C C C C C C C C C C C                                                                                                                                                                         |
| 53                                                                       | *                                       |                                                                               | 3.5 8 3.5                                                                                                                                                                                                       |
| 54                                                                       | 09 <b>-</b> 009 612-70                  | 201439 A                                                                      | 5.5.5                                                                                                                                                                                                           |
| 55                                                                       | *                                       | 1000 1                                                                        | 3 8 6 5                                                                                                                                                                                                         |
| 56                                                                       | 09-009 053-53                           | 4009-1<br>201034 A                                                            | 3. C. Ses                                                                                                                                                                                                       |
| 57                                                                       | 09-009 065-95<br>09-009 053-62          | 5053                                                                          | P 20 20 20 20 20 20 20 20 20 20 20 20 20                                                                                                                                                                        |
| 58                                                                       | 09-009 049-63                           | 201092 A                                                                      | 2 % B 3                                                                                                                                                                                                         |
| 59<br>60                                                                 | 09-009 048-13                           | 1175-2                                                                        | Sta<br>85 - 43                                                                                                                                                                                                  |
| 61                                                                       | 09-009 601-78                           | 202912                                                                        | ± 5 € €                                                                                                                                                                                                         |
| 62                                                                       | 09-009 048-14                           | 1175-3                                                                        | 7 E B c                                                                                                                                                                                                         |
| 63                                                                       | *                                       |                                                                               | ició                                                                                                                                                                                                            |
| 64                                                                       | * **                                    | 5344                                                                          | kla<br>sp. 1<br>sos                                                                                                                                                                                             |
| 65                                                                       | 09-009 601-23<br>09-009 066-34          | 5364<br>202724                                                                | 를 들 달 달                                                                                                                                                                                                         |
| 66<br>47                                                                 | 09-009 067-26                           | 202491                                                                        | 2 8 8 8                                                                                                                                                                                                         |
| 67<br>68                                                                 | 09-009 048-14                           | 1175-3                                                                        | Sieha Unterklassen-Ausstattung (10); (32); (53); (6<br>See subclass parts (10); (32); (63); (64)<br>Voir composition de sous-classes (10); (32); (63);<br>Véase composición de tas subclasses (10); (32); (53); |
| 00                                                                       |                                         |                                                                               | \$ × \$. %                                                                                                                                                                                                      |

Seul numéro à préciser à la commande! i Use sólo este número en los pedidos!

5

frühere Nr. Pos. Nr. Former No. Item No. Ancien n<sup>o</sup> Nº de pos. No anterior No de pos. 202619 A 09-009 052-B0 09-009 053-54 5002 2 202711 A 09-009 053-08 3 09-009 048-65 1457-1 4 202709 A 09-009 053-06 09-009 053-07 202710 A 2022-4 09-009 051-78 7 09-009 053-09 202712 A 8 09-009 053-66 5084 9 09-009 053-13 202757 A 5373 09-009 608-56 11 09-009 066-11 202992 12 09-009 052-81 202622 B 13 202178 26-536 305-09 14 09-009 051-59 202081 15 202623 A 09-009 052-82 16 09-009 055-32 204054 17 202626 A 09-009 052-84 18 09-009 069-26 5381 19 09-009 601-64 202175 20 09-009 053-18 202827 21 09-009 052-83 202625 22 202176 26-536 302-09 23 09-009 053-95 5146 24 202914 09-009 069-78 25 09-009 069-79 202915 26 202916 09-009 069-80 27 09-009 048-09 1231 28 202177 26-536 305-09 29 202917 09-009 069-73 30 09-009 069-74 5305 31 2022**8**6 09-009 051-75 32 09-009 069-72 202918 33 2133-1 34 09-009 053-36 202926 09-009 069-81 35 09-009 053-83 5095 36 202919 09-009 069-76 37 09-009 069-77 202920 38 202921 09-009 069-75 39 09-009 612-71 202174 40 41 09-009 054-08 5220 42 201048 A 09-009 049-29 43 09-009 049-29 201048 A 44 1459 09-009 053-73 45 sous-classes (41) e las subclases (41) 09-009 051-83 202479 he Unterklassen-Ausstattung (41) s subclass parts (41) ir composition des sous-classes (41) ase composición de las subclases (4 46a 201035 A 46 09-009 049-21 09-009 051-74 47 48 09-009 049-44 201068 201039 09-009 049-24 49 202482 09-009 051-49 50 5082 A 51 09-009 053-74 202849 09-009 055-24 52 201089 09-009 049-60 53 2921 54 09-009 053-46 202875 09-009 601-76 55 202631 A 09-009 066-35