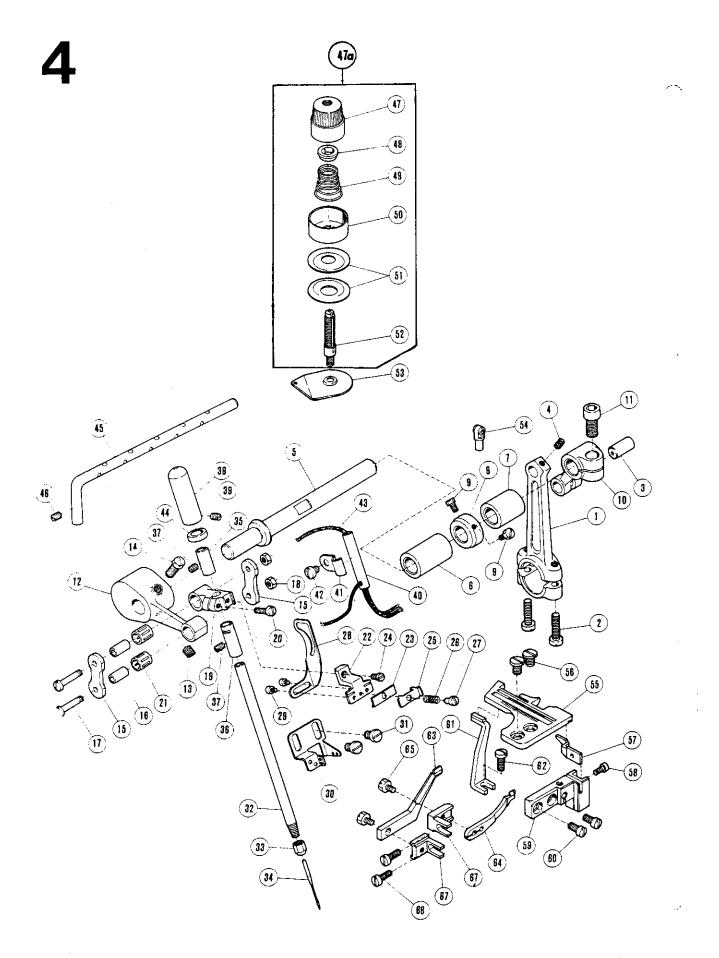

Zum Bestellen nur diese Nummer verwenden! When ordering please use this number only! Seul numéro à préciser à la commande! i Use sólo este número en los pedidos! 4

| Pos. Nr.<br>Item No.<br>N <sup>o</sup> de pos.<br>N <sup>o</sup> de pos. |                                         | frühere Nr.<br>Former No.<br>Ancien n <sup>o</sup><br>N <sup>o</sup> anterior |                                                                                                                                                                                                                 |
|--------------------------------------------------------------------------|-----------------------------------------|-------------------------------------------------------------------------------|-----------------------------------------------------------------------------------------------------------------------------------------------------------------------------------------------------------------|
| 1                                                                        | 09-009 066-20                           | 202605                                                                        |                                                                                                                                                                                                                 |
| 2                                                                        | 09-009 065-82                           | 5233                                                                          |                                                                                                                                                                                                                 |
| 3                                                                        | 09-009 053-08                           | 202711 A                                                                      |                                                                                                                                                                                                                 |
| 4                                                                        | 09-009 065-83                           | 5234                                                                          |                                                                                                                                                                                                                 |
| 5                                                                        | 09-009 066-23                           | 202606                                                                        |                                                                                                                                                                                                                 |
| 6                                                                        | 09-009 066-24                           | 201356 A<br>201115 A                                                          |                                                                                                                                                                                                                 |
| 7                                                                        | 09-009 066-25<br>09-009 050-05          | 201113 A                                                                      |                                                                                                                                                                                                                 |
| 8                                                                        | 09-009 053-76                           | 5084                                                                          |                                                                                                                                                                                                                 |
| 9<br>10                                                                  | *                                       |                                                                               | 를록                                                                                                                                                                                                              |
| 11                                                                       | 09-009 069-26                           | 5381                                                                          | Für 1-Nadelmaschine<br>For 1-needle machine<br>Pour machine à une alguille<br>Para la máquina de 1 aguja                                                                                                        |
| 12                                                                       | 09-009 054-92                           | 202607                                                                        | 8 ji 8 -                                                                                                                                                                                                        |
| 13                                                                       | 09-009 051-60                           | 2022                                                                          | 윤문학문                                                                                                                                                                                                            |
| 14                                                                       | 09 <b>-</b> 009 051-7 <b>8</b>          | 2022-4                                                                        | SE E SE                                                                                                                                                                                                         |
| 15                                                                       | 09-009 067-93                           | 204628<br>202609                                                              | 돌음년                                                                                                                                                                                                             |
| 16                                                                       | 09-009 054-94<br>09-009 066-26          | 5154                                                                          |                                                                                                                                                                                                                 |
| 17                                                                       | 09-009 053-86                           | 5099                                                                          | Für 1-Nadelmaschine<br>For 1-needle machine<br>Pour machine à une ai<br>Para la máquina de 1 a                                                                                                                  |
| 1 <b>8</b><br>19                                                         | 09-009 054-95                           | 202610                                                                        | عَرْ وَ وَر                                                                                                                                                                                                     |
| 20                                                                       | 09-009 054-62                           | 1170-3                                                                        |                                                                                                                                                                                                                 |
| 21                                                                       | 09-009 054-96                           | 202611                                                                        | Ŧ                                                                                                                                                                                                               |
| 22                                                                       | 09-009 055-02                           | 202705 A                                                                      | +                                                                                                                                                                                                               |
| 23                                                                       | 09-009 070-14                           | 202495                                                                        |                                                                                                                                                                                                                 |
| 24                                                                       | 09-009 054-05                           | 53 <i>5</i> 9<br>200041                                                       |                                                                                                                                                                                                                 |
| 25                                                                       | 09-009 054-85<br>09-009 054- <b>8</b> 7 | 200205                                                                        |                                                                                                                                                                                                                 |
| 26                                                                       | 09-009 054-35                           | 9070-2                                                                        |                                                                                                                                                                                                                 |
| 27                                                                       | 09-009 055-03                           | 202706 A                                                                      | jii se                                                                                                                                                                                                          |
| 28<br>29                                                                 | 09-009 067-14                           | 5299                                                                          | ig ig                                                                                                                                                                                                           |
| 30                                                                       | 09-009 066-27                           | 202704                                                                        | 8 G 2 B                                                                                                                                                                                                         |
| 31                                                                       | 09-009 053-53                           | 4009-1                                                                        | Nadelsystem angeben<br>State needle system<br>Préciser le système d'aiguille<br>Indiquese sistema de agujas                                                                                                     |
| 32                                                                       | *                                       | 2110                                                                          | ang<br>Stère<br>terr                                                                                                                                                                                            |
| 33                                                                       | 09-009 053-51 +)<br>* *                 | 3119                                                                          | Ĕ ⊕ ys sis                                                                                                                                                                                                      |
| 34                                                                       | 09-009 067-90                           | 204625 A                                                                      | seed /st                                                                                                                                                                                                        |
| 35                                                                       | 09-009 067-92                           | 204627 A                                                                      | e se u                                                                                                                                                                                                          |
| 36<br>3 <i>7</i>                                                         | 09-009 048-64                           | 1457                                                                          | d fe ta d                                                                                                                                                                                                       |
| 38                                                                       | 09-009 064-74                           | 202615                                                                        | 200=                                                                                                                                                                                                            |
| 39                                                                       | 09-009 048-64                           | 1457                                                                          | -                                                                                                                                                                                                               |
| 40                                                                       | 09-009 066-17                           | 201436                                                                        | :                                                                                                                                                                                                               |
| 41                                                                       | 09-009 611-23                           | 201437                                                                        |                                                                                                                                                                                                                 |
| 42                                                                       | 09-009 054-70                           | 5113<br>202176                                                                |                                                                                                                                                                                                                 |
| 43                                                                       | 26-536 302-09<br>09-009 067-91          | 204626                                                                        | _                                                                                                                                                                                                               |
| 44                                                                       | 09-009 601-81                           | 202999                                                                        | - 3 €                                                                                                                                                                                                           |
| 45<br>46                                                                 | 09-009 068-71                           | 5185                                                                          | (55); (63); (64)<br>))<br>; (55); (63); (64)<br>3); (55); (63); (64)                                                                                                                                            |
| 47a                                                                      | 09-009 051-82                           | 202478                                                                        | (55); (63); (64)<br>4)<br>; (55); (63); (64)<br>33; (55); (63);                                                                                                                                                 |
| 47                                                                       | 09-009 049-21                           | 201035 A                                                                      | £ 63 33<br>39 33 33                                                                                                                                                                                             |
| 48                                                                       | 09-009 051-74                           | 202278<br>201037                                                              | 55.                                                                                                                                                                                                             |
| 49                                                                       | 09-009 049-22<br>09-009 049-24          | 201039                                                                        | (S _ S)                                                                                                                                                                                                         |
| 50<br>51                                                                 | 09-009 051-49                           | 201482                                                                        |                                                                                                                                                                                                                 |
| 52                                                                       | 09-009 053-74                           | 5082 A                                                                        | E C C C C C C C C C C C C C C C C C C C                                                                                                                                                                         |
| 53                                                                       | *                                       |                                                                               | 3.5 8 3.5                                                                                                                                                                                                       |
| 54                                                                       | 09 <b>-</b> 009 612-70                  | 201439 A                                                                      | 5.5.5                                                                                                                                                                                                           |
| 55                                                                       | *                                       | 1000 1                                                                        | 3 8 6 5                                                                                                                                                                                                         |
| 56                                                                       | 09-009 053-53                           | 4009-1<br>201034 A                                                            | 3. C. Ses                                                                                                                                                                                                       |
| 57                                                                       | 09-009 065-95<br>09-009 053-62          | 5053                                                                          | P 20 20 20 20 20 20 20 20 20 20 20 20 20                                                                                                                                                                        |
| 58                                                                       | 09-009 049-63                           | 201092 A                                                                      | 2 % B 3                                                                                                                                                                                                         |
| 59<br>60                                                                 | 09-009 048-13                           | 1175-2                                                                        | Sta<br>85 - 43                                                                                                                                                                                                  |
| 61                                                                       | 09-009 601-78                           | 202912                                                                        | ± 5 € €                                                                                                                                                                                                         |
| 62                                                                       | 09-009 048-14                           | 1175-3                                                                        | 7 E B c                                                                                                                                                                                                         |
| 63                                                                       | *                                       |                                                                               | ició                                                                                                                                                                                                            |
| 64                                                                       | * **                                    | 5344                                                                          | kla<br>sp. 1<br>sos                                                                                                                                                                                             |
| 65                                                                       | 09-009 601-23<br>09-009 066-34          | 5364<br>202724                                                                | 를 들 달 달                                                                                                                                                                                                         |
| 66<br>47                                                                 | 09-009 067-26                           | 202491                                                                        | 2 8 8 8                                                                                                                                                                                                         |
| 67<br>68                                                                 | 09-009 048-14                           | 1175-3                                                                        | Sieha Unterklassen-Ausstattung (10); (32); (53); (6<br>See subclass parts (10); (32); (63); (64)<br>Voir composition de sous-classes (10); (32); (63);<br>Véase composición de tas subclasses (10); (32); (53); |
| 00                                                                       |                                         |                                                                               | \$ × \$. %                                                                                                                                                                                                      |

Seul numéro à préciser à la commande! i Use sólo este número en los pedidos!

5

frühere Nr. Pos. Nr. Former No. Item No. Ancien n<sup>o</sup> Nº de pos. No anterior No de pos. 202619 A 09-009 052-B0 09-009 053-54 5002 2 202711 A 09-009 053-08 3 09-009 048-65 1457-1 4 202709 A 09-009 053-06 09-009 053-07 202710 A 2022-4 09-009 051-78 7 09-009 053-09 202712 A 8 09-009 053-66 5084 9 09-009 053-13 202757 A 5373 09-009 608-56 11 09-009 066-11 202992 12 09-009 052-81 202622 B 13 202178 26-536 305-09 14 09-009 051-59 202081 15 202623 A 09-009 052-82 16 09-009 055-32 204054 17 202626 A 09-009 052-84 18 09-009 069-26 5381 19 09-009 601-64 202175 20 09-009 053-18 202827 21 09-009 052-83 202625 22 202176 26-536 302-09 23 09-009 053-95 5146 24 202914 09-009 069-78 25 09-009 069-79 202915 26 202916 09-009 069-80 27 09-009 048-09 1231 28 202177 26-536 305-09 29 202917 09-009 069-73 30 09-009 069-74 5305 31 2022**8**6 09-009 051-75 32 09-009 069-72 202918 33 2133-1 34 09-009 053-36 202926 09-009 069-81 35 09-009 053-83 5095 36 202919 09-009 069-76 37 09-009 069-77 202920 38 202921 09-009 069-75 39 09-009 612-71 202174 40 41 09-009 054-08 5220 42 201048 A 09-009 049-29 43 09-009 049-29 201048 A 44 1459 09-009 053-73 45 sous-classes (41) e las subclases (41) 09-009 051-83 202479 he Unterklassen-Ausstattung (41) s subclass parts (41) ir composition des sous-classes (41) ase composición de las subclases (4 46a 201035 A 46 09-009 049-21 09-009 051-74 47 48 09-009 049-44 201068 201039 09-009 049-24 49 202482 09-009 051-49 50 5082 A 51 09-009 053-74 202849 09-009 055-24 52 201089 09-009 049-60 53 2921 54 09-009 053-46 202875 09-009 601-76 55 202631 A 09-009 066-35