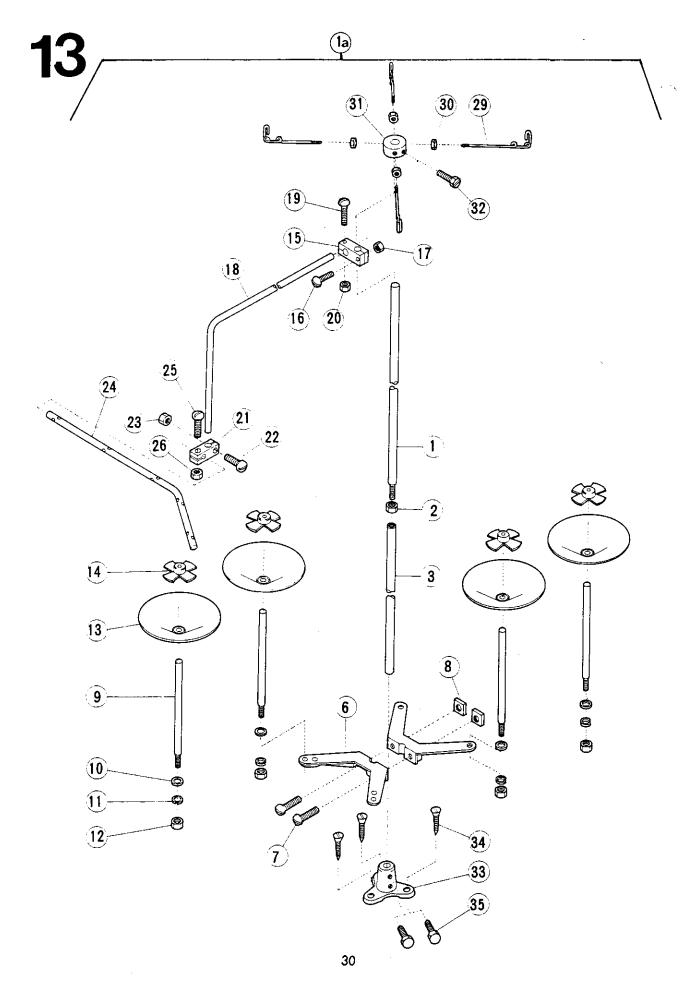

Siehe Unterklassen-Ausstattung (27)
 See subclass parts (27)
 Voir composition des sous-classes (27)
 Véase composición de las subclases (27)

| Pos. Nr.<br>Item No.                 | て フ                    | frühere Nr.<br>former No.                        |                                                                                                                            |
|--------------------------------------|------------------------|--------------------------------------------------|----------------------------------------------------------------------------------------------------------------------------|
| N <sup>o</sup> de pos.<br>No de pos. |                        | Ancien n <sup>o</sup><br>N <sup>o</sup> anterior |                                                                                                                            |
| 1a                                   | 09-009 601-68          | 202466                                           |                                                                                                                            |
| 1                                    | 09-009 050-34          | 201181 C                                         |                                                                                                                            |
| 2                                    | 09-009 603-64          | 202467                                           |                                                                                                                            |
| 3                                    | 09-009 050-37          | 201184                                           |                                                                                                                            |
| 4                                    | 09-009 048-20          | 1216                                             |                                                                                                                            |
| 5                                    | 09-009 048-17          | 1202                                             |                                                                                                                            |
| 6                                    | 09-009 050-38          | 201185                                           |                                                                                                                            |
| 7                                    | 09-009 048-74          | 200159                                           |                                                                                                                            |
| 8                                    | 09-009 053-83          | 5095                                             |                                                                                                                            |
| 9                                    | 09-009 048-77          | 200183                                           |                                                                                                                            |
| 10                                   | 09-009 050-54          | 201221                                           |                                                                                                                            |
| 11                                   | 09-009 053-86          | 5099                                             |                                                                                                                            |
| 12                                   | 09-009 048-98          | 200821                                           |                                                                                                                            |
| 13                                   | 09-009 603-66          | 202865                                           |                                                                                                                            |
| 14                                   | 09-009 053-90          | 5136                                             |                                                                                                                            |
| 15                                   | 09-009 050-39          | 201186                                           |                                                                                                                            |
| 16                                   | 09-009 048-20          | 1216                                             |                                                                                                                            |
| 17                                   | 09-009 048-75          | 200162 A                                         |                                                                                                                            |
| 18                                   | 09-009 048-76          | 200163                                           |                                                                                                                            |
| 19                                   | 09-009 048-63          | 1435                                             |                                                                                                                            |
| 20                                   | 09-009 048-63          | 1435                                             |                                                                                                                            |
| 21                                   | 09-009 053-49          | 3044                                             |                                                                                                                            |
| 22                                   | 09-009 054-99          | 202650                                           |                                                                                                                            |
| 23                                   | 09-009 053-53          | 4009-1                                           |                                                                                                                            |
| 24                                   | 09-009 066-67          | 202655                                           |                                                                                                                            |
| 25                                   | 09-009 048-19          | 1206                                             |                                                                                                                            |
| 26                                   | 00 000 048 20          | 2027                                             |                                                                                                                            |
| 27                                   | 09-009 048-20<br>*     | 1216                                             |                                                                                                                            |
| 28                                   | 09-009 053-83          | 5005                                             |                                                                                                                            |
| 29                                   | 09-009 608-39          | <b>50</b> 95                                     |                                                                                                                            |
| 30                                   | 09-009 055-00          | 205200                                           |                                                                                                                            |
| 31                                   | 09-009 055-01          | 202653                                           |                                                                                                                            |
| 32                                   | 09-009 048-23          | 202689<br>1234                                   |                                                                                                                            |
| 33                                   | 09-009 066-65          |                                                  |                                                                                                                            |
| 34                                   | 09-009 053-53          | 201404<br>4009-1                                 |                                                                                                                            |
| 35                                   | 09-009 608-40          | 208261                                           | •                                                                                                                          |
| 36<br>37                             | 09-009 066-68          | 202680                                           |                                                                                                                            |
| 38                                   | 09-009 048-20          | 1216                                             |                                                                                                                            |
| 39                                   | 09-009 053-44          | 2905                                             | φŠ                                                                                                                         |
| 40                                   | 09-009 052-93          | 202660                                           | <u> </u>                                                                                                                   |
| 41                                   | 09-009 053-46          | 2921                                             | 26); (28)                                                                                                                  |
| 42                                   | 09-009 050-44          | 201200                                           | (2 6)                                                                                                                      |
| 43                                   | 09-009 050-45          | 201200                                           | ) 6 Sec. 3                                                                                                                 |
| <del>44</del>                        | 09-009 048-20          | 1216                                             | Ę, cisi.                                                                                                                   |
| 45                                   | 09-009 050-46          | 201202                                           | (28 tts                                                                                                                    |
| 46                                   | 09-009 050-47          | 201202                                           | SSU: (C                                                                                                                    |
| 47                                   | 09-009 048-20          | 1216                                             | der (2, A                                                                                                                  |
| 48                                   | 09-009 070-05          | 202937                                           | ast in a                                                                                                                   |
| 49                                   | 09-009 048-20          | 1216                                             | Kla<br>Fire                                                                                                                |
| 50                                   | 09-009 60 <b>8</b> -41 | 202942                                           | iter<br>lass                                                                                                               |
| 51                                   | 09-009 048-20          | 1216                                             | 5 <u>6</u> 5                                                                                                               |
| 52                                   | 09-009 609-86          | 202936                                           | Siehe Unterklassen-Ausstattung (26); (28)<br>See subclass parts (26); (28)<br>Voir composition des sous-classes (26); (28) |
| 53                                   | 09-009 048-20          | 1216                                             | * × × × × × × × × × × × × × × × × × × ×                                                                                    |