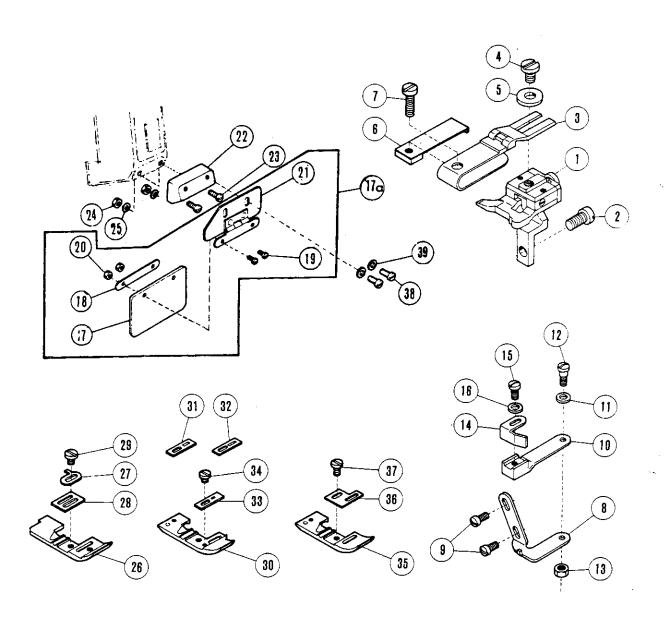

|
| 38                     | 09-009 600-34 | 201424 A                  |
| 39                     | 09-009 066-56 | 5261                      |
| 40                     | 09-009 600-35 | 202775                    |
| 41                     | 09-009 600-36 | 202776                    |
| 42                     | 09-009 600-37 | 5020                      |
| 43                     | 09-009 600-38 | 201426 A                  |
| 43                     | 09-009 054-86 | 200136                    |
| 45                     | 09-009 066-58 | 200137                    |
| 46                     | 09-009 066-59 | 200138                    |
| 47                     | 09-009 065-56 | 200155                    |
| т,                     | 1. 11. 11.    | -                         |



| Pas. Nr.<br>Item No.<br>N <sup>o</sup> de pos.<br>N <sup>o</sup> de pos. |                         | Frühere Nr.<br>Former No.<br>Ancien n <sup>o</sup><br>No anterior |
|--------------------------------------------------------------------------|-------------------------|-------------------------------------------------------------------|
| 1                                                                        | 09-009 050-49           | 201206 A                                                          |
| 2                                                                        | 09-009 048-13           | 1175-2                                                            |
| 3                                                                        | 09-009 050-51           | 201211 A