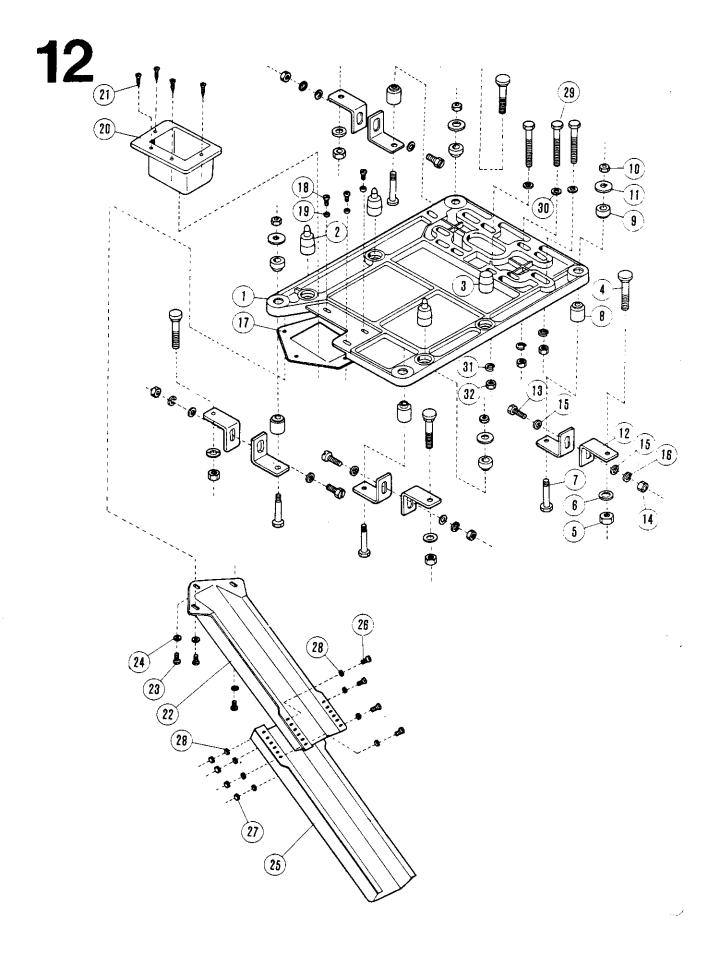

| Pos. Nr.<br>Item No.<br>N <sup>o</sup> de pos.<br>N <sup>o</sup> de pos. |                       | Frühere Nr.<br>Former No.<br>Ancien n <sup>o</sup><br>N <sup>o</sup> <b>a</b> nterior |
|--------------------------------------------------------------------------|-----------------------|---------------------------------------------------------------------------------------|
| 1                                                                        | 09-009 608-28         | 205209                                                                                |
|                                                                          | 09-009 608-29         | 205334                                                                                |
| 2<br>3                                                                   | 09-009 066-14         | 202716                                                                                |
| 4                                                                        | 09-009 053-69         | <b>5</b> 0 <i>7</i> 8                                                                 |
| 5                                                                        | 09-009 601-58         | 201002                                                                                |
| 6                                                                        | 09-009 608-31         | 202602 B                                                                              |
| 7                                                                        | 09-009 066-15         | 5162                                                                                  |
| 8                                                                        | 09-009 054-71         | 5163                                                                                  |
| 9                                                                        | 09-009 601-58         | 201002                                                                                |
| 10                                                                       | 09-009 608-33         | 202648 C                                                                              |
| 11                                                                       | 09-009 608- <b>34</b> | 202649 A                                                                              |
| 12                                                                       | 09-009 053-88         | <i>5</i> 11 <i>7</i>                                                                  |
| 13                                                                       | 09-009 054-04         | 5198                                                                                  |
| 14                                                                       | 09-009 601-67         | 202354                                                                                |
| 15                                                                       | 09-009 601-71         | 202687                                                                                |
| 16                                                                       | 09-009 070-10         | 202934                                                                                |
| 17                                                                       | 09-009 054-07         | 5215 A                                                                                |
| 18                                                                       | 09-009 050-43         | 201191                                                                                |
| 19                                                                       | 09-009 048-99         | 201004                                                                                |
| 20                                                                       | 09-009 049-00         | 201005                                                                                |
| 21                                                                       | 09-009 048-13         | 11 <i>75</i> -2                                                                       |
| 22                                                                       | 09-009 052-94         | 202662                                                                                |
| 23                                                                       | 09-009 052-95         | 202663 B                                                                              |
| 24                                                                       | 09-009 053-12         | 202720 B                                                                              |
| 25                                                                       | 09-009 048-13         | 1175-2                                                                                |
| 26                                                                       | 09-009 051-29         | 201330                                                                                |
| 27                                                                       | *                     |                                                                                       |
| 28                                                                       | 09-009 068-91         | 201318 B                                                                              |
| 29                                                                       | 09-009 053-82         | 5094                                                                                  |
| 30                                                                       | 09-009 068-92         | 202748                                                                                |
|                                                                          |                       |                                                                                       |