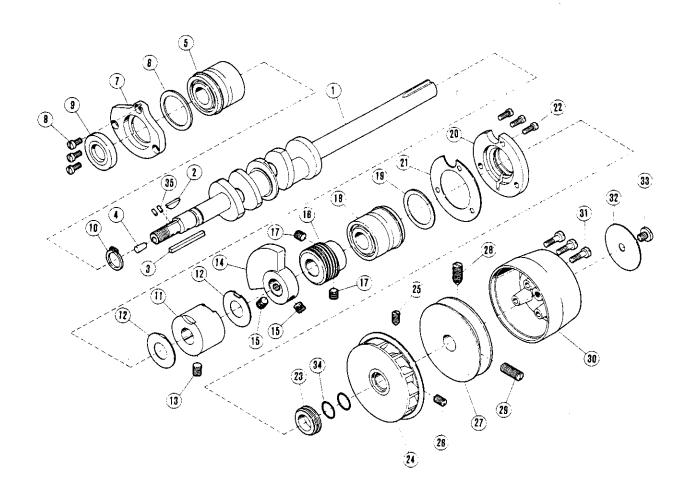

| Pos. Nr.<br>Item No.<br>N <sup>O</sup> de pos.<br>N <sup>O</sup> de pos. |                        | Frühere Nr.<br>Former No.<br>Ancien nº<br>Nº anterior |
|--------------------------------------------------------------------------|------------------------|-------------------------------------------------------|
| 1                                                                        | 09-009 608-43          | 205261                                                |
| 2                                                                        | 09-009 049-04          | 201009                                                |
| 3                                                                        | 09-009 601 <b>-8</b> 0 | 202990                                                |
| 4                                                                        | 09-009 065- <b>53</b>  | 202903                                                |
| 5                                                                        | 09-009 069-40          | 202902                                                |
| 6                                                                        | 09-009 069-43          | 202907                                                |
| 7                                                                        | 09-009 608-45          | 202940                                                |
| 8                                                                        | 09-009 048-13          | 1175-2                                                |
| 9                                                                        | 09-009 069-54          | 202908                                                |
| 10                                                                       | 09-009 60 1-77         | 202901                                                |
| 11                                                                       | 09-009 050-52          | 201212 C                                              |
| 12                                                                       | 09-009 067-29          | 202722 A                                              |
| 13                                                                       | 09-009 051-61          | 2022-3                                                |
| 14                                                                       | 09-009 049-05          | 201010 A                                              |
| 15                                                                       | 09-009 053-64          | 5060                                                  |
| 16                                                                       | 09-009 051-04          | 201298                                                |
| 17                                                                       | 09-009 053-64          | 5060                                                  |
| 18                                                                       | 09-009 069-40          | 202902                                                |
| 19                                                                       | 09-009 069 <b>-43</b>  | 202907                                                |
| 20                                                                       | 09-009 069-42          | 202904                                                |
| 21                                                                       | 09-009 069-45          | 202905                                                |
| 22                                                                       | 09-009 048-13          | 11 <i>75</i> -2                                       |
| 23                                                                       | 09-009 069-44          | 202909                                                |
| 24                                                                       | 09-009 603-43          | 205149                                                |
| 25                                                                       | 09-009 053-97          | 5149                                                  |
| 26                                                                       | 09-009 048-66          | 1458                                                  |
| 27                                                                       | 09-009 049-06          | 201017 A                                              |
| 28                                                                       | 09-009 053-71          | 5080                                                  |
| 29                                                                       | 09-009 053-72          | <i>5</i> 081                                          |
| 30                                                                       | 09-009 055-76          | 201018 B                                              |
| 31                                                                       | 09-009 053-55          | <i>5</i> 010                                          |
| 32                                                                       | 09-009 052-04          | 202523                                                |
| 33                                                                       | 09-009 054-06          | 5214                                                  |
| 34                                                                       | 09-009 049-09          | 201022                                                |
| 35                                                                       | 09-009 051 <b>-5</b> 9 | 202081                                                |
|                                                                          |                        |                                                       |