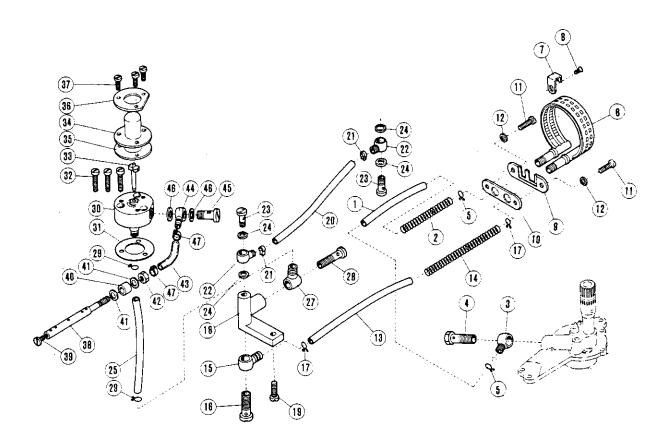

| Pos. Nr.<br>Item No.<br>N <sup>o</sup> de pos.<br>N <sup>o</sup> de pos. | 47                                     | Frühere Nr.<br>Former No.<br>Ancien n <sup>o</sup><br>N <sup>o</sup> anterior |
|--------------------------------------------------------------------------|----------------------------------------|-------------------------------------------------------------------------------|
| 1                                                                        | 09-009 049-64                          | 201093 A                                                                      |
| 2                                                                        | *                                      |                                                                               |
| 3                                                                        | 09-009 048-17                          | 1202                                                                          |
| 4                                                                        | *                                      | 500 f                                                                         |
| 5                                                                        | 09-009 053-78                          | 5086                                                                          |
| 6                                                                        | 09-009 049-67                          | 201096 A                                                                      |
| 7                                                                        | *                                      | 1202                                                                          |
| 8                                                                        | 09-009 048-17                          | 201098                                                                        |
| 9                                                                        | 09-009 049-69                          | 201078                                                                        |
| 10                                                                       | 09-009 049-70                          | 201100                                                                        |
| 11                                                                       | 09-009 049-71                          | 3044                                                                          |
| 12                                                                       | 09-009 053-49                          | 200098                                                                        |
| 13                                                                       | 09-009 048-70                          | 201101                                                                        |
| 14                                                                       | 09-009 049-72                          | 201099                                                                        |
| 15                                                                       | 09-009 049-70                          | 201100                                                                        |
| 16                                                                       | 09-009 049-71                          | 3044                                                                          |
| 17                                                                       | 09-009 053-49                          | 200098                                                                        |
| 18                                                                       | 09-009 048- <i>7</i> 0                 | 200098                                                                        |
| 19                                                                       | *                                      |                                                                               |
| 20                                                                       | *                                      | 5010                                                                          |
| 21                                                                       | 09-009 069-47                          | 5213                                                                          |
| 22                                                                       | 09-009 069-48                          | 202924                                                                        |
| 23                                                                       | 09-009 049-98                          | 201106                                                                        |
| 24                                                                       | 09-009 049-99                          | 201107                                                                        |
| 25                                                                       | 09-009 051-62                          | 202200                                                                        |
| 26                                                                       | 09-009 051-60                          | 2022                                                                          |
| 27                                                                       | 09-009 050-00                          | 201109                                                                        |
| 28                                                                       | 09-009 048-14                          | 1175-3                                                                        |
| 29                                                                       | 09-009 601 -53                         | 167066<br>202941 A                                                            |
| 30                                                                       | 09-009 608-66                          | 2029 <del>4</del> 1 A<br>2022-3                                               |
| 31                                                                       | 09-009 051-61                          | 2022-3<br>202201 A                                                            |
| 32                                                                       | 09-009 066-41                          | 5095                                                                          |
| 33                                                                       | 09-009 053-83                          | 201110                                                                        |
| 34                                                                       | 09-009 050-01                          | 1435                                                                          |
| 35                                                                       | 09-009 0 <b>48-63</b><br>26-536 304-09 | 202181                                                                        |
| 36<br>27                                                                 | 09-009 051-64                          | 202202                                                                        |
| 37<br>30                                                                 | 09-009 601-64                          | 202175                                                                        |
| 38                                                                       | 09-009 051-65                          | 202203                                                                        |
| 39                                                                       | 09-009 031-63                          | 1196                                                                          |
| 40                                                                       | UY-UUY U48-10                          | 1170                                                                          |

<sup>\*)</sup> Siehe Unterklassen-Ausstattung (2); (4); (7); (19); (20) See subclass parts (2); (4); (7); (19); (20) Voir composition des sous-classes (2); (4); (7); (19); (20) Véase composición de las subclases (2); (4); (7); (19); (20)