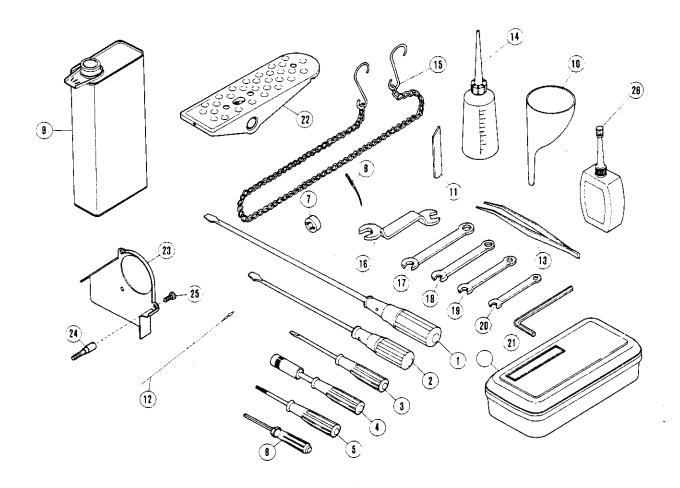

| Pos. Nr.<br>Item No.<br>N <sup>O</sup> de pos.<br>N <sup>O</sup> de pos. |                        | Frühere Nr.<br>Former No.<br>Ancien nº<br>Nº anterior |
|--------------------------------------------------------------------------|------------------------|-------------------------------------------------------|
| 1                                                                        | 09-009 608-43          | 205261                                                |
| 2                                                                        | 09-009 049-04          | 201009                                                |
| 3                                                                        | 09-009 601 <b>-8</b> 0 | 202990                                                |
| 4                                                                        | 09-009 065- <b>53</b>  | 202903                                                |
| 5                                                                        | 09-009 069-40          | 202902                                                |
| 6                                                                        | 09-009 069-43          | 202907                                                |
| 7                                                                        | 09-009 608-45          | 202940                                                |
| 8                                                                        | 09-009 048-13          | 1175-2                                                |
| 9                                                                        | 09-009 069-54          | 202908                                                |
| 10                                                                       | 09-009 60 1-77         | 202901                                                |
| 11                                                                       | 09-009 050-52          | 201212 C                                              |
| 12                                                                       | 09-009 067-29          | 202722 A                                              |
| 13                                                                       | 09-009 051-61          | 2022-3                                                |
| 14                                                                       | 09-009 049-05          | 201010 A                                              |
| 15                                                                       | 09-009 053-64          | 5060                                                  |
| 16                                                                       | 09-009 051-04          | 201298                                                |
| 17                                                                       | 09-009 053-64          | 5060                                                  |
| 18                                                                       | 09-009 069-40          | 202902                                                |
| 19                                                                       | 09-009 069 <b>-43</b>  | 202907                                                |
| 20                                                                       | 09-009 069-42          | 202904                                                |
| 21                                                                       | 09-009 069-45          | 202905                                                |
| 22                                                                       | 09-009 048-13          | 11 <i>75</i> -2                                       |
| 23                                                                       | 09-009 069-44          | 202909                                                |
| 24                                                                       | 09-009 603-43          | 205149                                                |
| 25                                                                       | 09-009 053-97          | 5149                                                  |
| 26                                                                       | 09-009 048-66          | 1458                                                  |
| 27                                                                       | 09-009 049-06          | 201017 A                                              |
| 28                                                                       | 09-009 053-71          | 5080                                                  |
| 29                                                                       | 09-009 053-72          | <i>5</i> 081                                          |
| 30                                                                       | 09-009 055-76          | 201018 B                                              |
| 31                                                                       | 09-009 053-55          | <i>5</i> 010                                          |
| 32                                                                       | 09-009 052-04          | 202523                                                |
| 33                                                                       | 09-009 054-06          | 5214                                                  |
| 34                                                                       | 09-009 049-09          | 201022                                                |
| 35                                                                       | 09-009 051 <b>-5</b> 9 | 202081                                                |
|                                                                          |                        |                                                       |