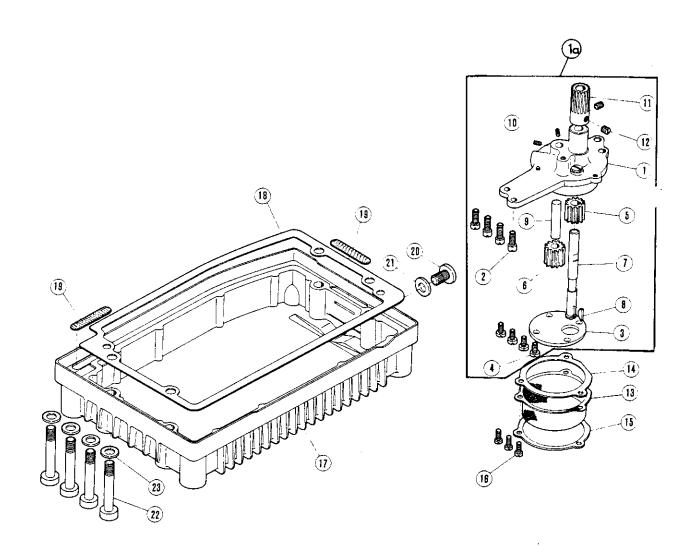

Zum Bestellen nur diese Nummer verwenden! When ordering please use this number only!

09-009 053-66

5064

÷

57

| Pos. Nr.<br>Item No.<br>Nº de pos.<br>Nº de pos. | 45                     | Frühere Nr.<br>Former No.<br>Ancien n <sup>o</sup><br>N <sup>o</sup> anterior |
|--------------------------------------------------|------------------------|-------------------------------------------------------------------------------|
| 1                                                | 09-009 049-47          | 201073 B                                                                      |
|                                                  | 09-009 053-54          | 5002                                                                          |
| 2<br>3                                           | 09-009 048-12          | 11 <i>7</i> 0-1                                                               |
| 4                                                | 09-009 049-48          | 201074 A                                                                      |
| 5                                                | 09-009 048-11          | 11 <i>5</i> 6                                                                 |
| 6                                                | 09-009 051-75          | 202286                                                                        |
| 7                                                | 09-009 049-49          | 201075                                                                        |
| 8                                                | 09-009 053-61          | 5048                                                                          |
| 9                                                | 09-009 049-51          | 2010 <i>7</i> 9                                                               |
| 10                                               | 09-009 053-61          | <b>504</b> 8                                                                  |
| 11                                               | 09-009 049-52          | 201080                                                                        |
| 12                                               | 09-009 069-84          | 201081 A                                                                      |
| 13                                               | 09-009 069-82          | 202923                                                                        |
| 14                                               | 09-009 066-36          | 201438 A                                                                      |
| 15                                               | 09-009 066-37          | 5274                                                                          |
| 16                                               | 09-009 065-89          | 202703                                                                        |
| 1 <i>7</i>                                       | 09-009 071-11          | 5328                                                                          |
| 18                                               | 09-009 049-29          | 201048 A                                                                      |
| 19                                               | 09-009 049-29          | 201048 A                                                                      |
| 20                                               | 09-009 053-73          | 1459                                                                          |
| 21a                                              | 09-009 051-84          | 202480                                                                        |
| 21                                               | 09-009 049-21          | 201035 A                                                                      |
| 22                                               | 09-009 051-74          | 202278                                                                        |
| 23                                               | 09-009 049-57          | 201086                                                                        |
| 24                                               | 09-009 049-24          | 201039                                                                        |
| 25                                               | 09-009 051-49          | 201482                                                                        |
| 26                                               | 09-009 053 <i>-7</i> 4 | 5082 A                                                                        |
| 27                                               | 09-009 055-24          | 202849                                                                        |
| 28                                               | 09-009 066-39          | 202633                                                                        |
| 29                                               | 09-009 053-46          | 2921                                                                          |
| 30                                               | 09-009 049-59          | 201088                                                                        |
| 31                                               | 09-009 048-17          | 1202                                                                          |
| 32                                               | 09-009 049-60          | 201089                                                                        |
| 33                                               | 09-009 053-46          | 2921                                                                          |
| 34                                               | 09-009 601-76          | 202875                                                                        |