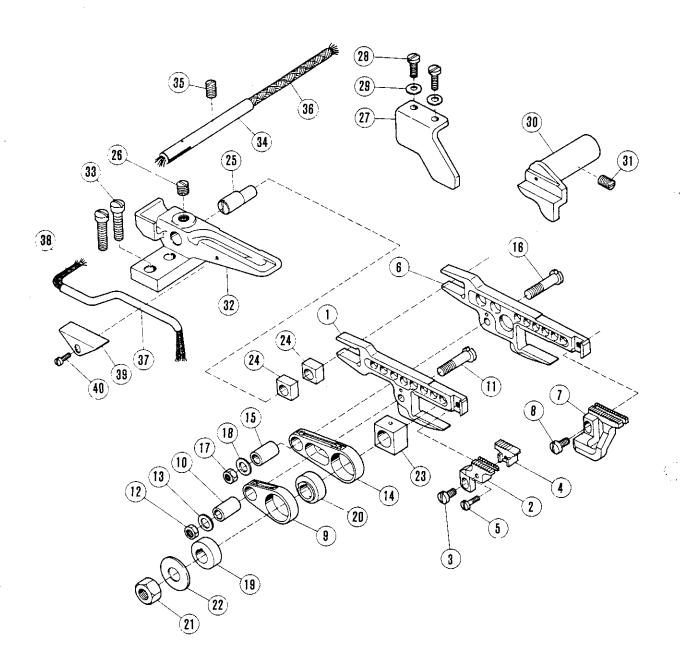

Zum Bestellen nur diese Nummer verwenden! When ordering please use this number only! Seul numéro à préciser à la commande! i Use sólo este número en los pedidos! 4

| Pos. Nr.<br>Item No.<br>N <sup>o</sup> de pos.<br>N <sup>o</sup> de pos. |                                         | frühere Nr.<br>Former No.<br>Ancien n <sup>o</sup><br>N <sup>o</sup> anterior |                                                                                                                                                                                                                 |
|--------------------------------------------------------------------------|-----------------------------------------|-------------------------------------------------------------------------------|-----------------------------------------------------------------------------------------------------------------------------------------------------------------------------------------------------------------|
| 1                                                                        | 09-009 066-20                           | 202605                                                                        |                                                                                                                                                                                                                 |
| 2                                                                        | 09-009 065-82                           | 5233                                                                          |                                                                                                                                                                                                                 |
| 3                                                                        | 09-009 053-08                           | 202711 A                                                                      |                                                                                                                                                                                                                 |
| 4                                                                        | 09-009 065-83                           | 5234                                                                          |                                                                                                                                                                                                                 |
| 5                                                                        | 09-009 066-23                           | 202606                                                                        |                                                                                                                                                                                                                 |
| 6                                                                        | 09-009 066-24                           | 201356 A<br>201115 A                                                          |                                                                                                                                                                                                                 |
| 7                                                                        | 09-009 066-25<br>09-009 050-05          | 201113 A                                                                      |                                                                                                                                                                                                                 |
| 8                                                                        | 09-009 053-76                           | 5084                                                                          |                                                                                                                                                                                                                 |
| 9<br>10                                                                  | *                                       |                                                                               | 를록                                                                                                                                                                                                              |
| 11                                                                       | 09-009 069-26                           | 5381                                                                          | Für 1-Nadelmaschine<br>For 1-needle machine<br>Pour machine à une alguille<br>Para la máquina de 1 aguja                                                                                                        |
| 12                                                                       | 09-009 054-92                           | 202607                                                                        | 8 ji 8 -                                                                                                                                                                                                        |
| 13                                                                       | 09-009 051-60                           | 2022                                                                          | 윤문학문                                                                                                                                                                                                            |
| 14                                                                       | 09 <b>-</b> 009 051-7 <b>8</b>          | 2022-4                                                                        | SE E SE                                                                                                                                                                                                         |
| 15                                                                       | 09-009 067-93                           | 204628<br>202609                                                              | 돌음년                                                                                                                                                                                                             |
| 16                                                                       | 09-009 054-94<br>09-009 066-26          | 5154                                                                          |                                                                                                                                                                                                                 |
| 17                                                                       | 09-009 053-86                           | 5099                                                                          | Für 1-Nadelmaschine<br>For 1-needle machine<br>Pour machine à une ai<br>Para la máquina de 1 a                                                                                                                  |
| 1 <b>8</b><br>19                                                         | 09-009 054-95                           | 202610                                                                        | عَرْ وَ وَر                                                                                                                                                                                                     |
| 20                                                                       | 09-009 054-62                           | 1170-3                                                                        |                                                                                                                                                                                                                 |
| 21                                                                       | 09-009 054-96                           | 202611                                                                        | Ŧ                                                                                                                                                                                                               |
| 22                                                                       | 09-009 055-02                           | 202705 A                                                                      | +                                                                                                                                                                                                               |
| 23                                                                       | 09-009 070-14                           | 202495                                                                        |                                                                                                                                                                                                                 |
| 24                                                                       | 09-009 054-05                           | 53 <i>5</i> 9<br>200041                                                       |                                                                                                                                                                                                                 |
| 25                                                                       | 09-009 054-85<br>09-009 054- <b>8</b> 7 | 200205                                                                        |                                                                                                                                                                                                                 |
| 26                                                                       | 09-009 054-35                           | 9070-2                                                                        |                                                                                                                                                                                                                 |
| 27                                                                       | 09-009 055-03                           | 202706 A                                                                      | jii se                                                                                                                                                                                                          |
| 28<br>29                                                                 | 09-009 067-14                           | 5299                                                                          | ig ig                                                                                                                                                                                                           |
| 30                                                                       | 09-009 066-27                           | 202704                                                                        | 8 G 2 B                                                                                                                                                                                                         |
| 31                                                                       | 09-009 053-53                           | 4009-1                                                                        | Nadelsystem angeben<br>State needle system<br>Préciser le système d'aiguille<br>Indiquese sistema de agujas                                                                                                     |
| 32                                                                       | *                                       | 2110                                                                          | ang<br>Stère<br>terr                                                                                                                                                                                            |
| 33                                                                       | 09-009 053-51 +)<br>* *                 | 3119                                                                          | Ĕ ⊕ ys sis                                                                                                                                                                                                      |
| 34                                                                       | 09-009 067-90                           | 204625 A                                                                      | seed /st                                                                                                                                                                                                        |
| 35                                                                       | 09-009 067-92                           | 204627 A                                                                      | e se u                                                                                                                                                                                                          |
| 36<br>3 <i>7</i>                                                         | 09-009 048-64                           | 1457                                                                          | d fe ta d                                                                                                                                                                                                       |
| 38                                                                       | 09-009 064-74                           | 202615                                                                        | 200=                                                                                                                                                                                                            |
| 39                                                                       | 09-009 048-64                           | 1457                                                                          | -                                                                                                                                                                                                               |
| 40                                                                       | 09-009 066-17                           | 201436                                                                        | :                                                                                                                                                                                                               |
| 41                                                                       | 09-009 611-23                           | 201437                                                                        |                                                                                                                                                                                                                 |
| 42                                                                       | 09-009 054-70                           | 5113<br>202176                                                                |                                                                                                                                                                                                                 |
| 43                                                                       | 26-536 302-09<br>09-009 067-91          | 204626                                                                        | _                                                                                                                                                                                                               |
| 44                                                                       | 09-009 601-81                           | 202999                                                                        | - 3 €                                                                                                                                                                                                           |
| 45<br>46                                                                 | 09-009 068-71                           | 5185                                                                          | (55); (63); (64)<br>))<br>; (55); (63); (64)<br>3); (55); (63); (64)                                                                                                                                            |
| 47a                                                                      | 09-009 051-82                           | 202478                                                                        | (55); (63); (64)<br>4)<br>; (55); (63); (64)<br>33; (55); (63);                                                                                                                                                 |
| 47                                                                       | 09-009 049-21                           | 201035 A                                                                      | £ 63 33<br>39 33 33                                                                                                                                                                                             |
| 48                                                                       | 09-009 051-74                           | 202278<br>201037                                                              | 55.                                                                                                                                                                                                             |
| 49                                                                       | 09-009 049-22<br>09-009 049-24          | 201039                                                                        | (S _ S)                                                                                                                                                                                                         |
| 50<br>51                                                                 | 09-009 051-49                           | 201482                                                                        |                                                                                                                                                                                                                 |
| 52                                                                       | 09-009 053-74                           | 5082 A                                                                        | E C C C C C C C C C C C C C C C C C C C                                                                                                                                                                         |
| 53                                                                       | *                                       |                                                                               | 3.5 8 3.5                                                                                                                                                                                                       |
| 54                                                                       | 09 <b>-</b> 009 612-70                  | 201439 A                                                                      | 5.5.5                                                                                                                                                                                                           |
| 55                                                                       | *                                       | 1000 1                                                                        | 3 8 6 5                                                                                                                                                                                                         |
| 56                                                                       | 09-009 053-53                           | 4009-1<br>201034 A                                                            | 3. C. Ses                                                                                                                                                                                                       |
| 57                                                                       | 09-009 065-95<br>09-009 053-62          | 5053                                                                          | P 20 20 20 20 20 20 20 20 20 20 20 20 20                                                                                                                                                                        |
| 58                                                                       | 09-009 049-63                           | 201092 A                                                                      | 2 % B 3                                                                                                                                                                                                         |
| 59<br>60                                                                 | 09-009 048-13                           | 1175-2                                                                        | Sta<br>85 - 43                                                                                                                                                                                                  |
| 61                                                                       | 09-009 601-78                           | 202912                                                                        | ± 5 € €                                                                                                                                                                                                         |
| 62                                                                       | 09-009 048-14                           | 1175-3                                                                        | 7 E B c                                                                                                                                                                                                         |
| 63                                                                       | *                                       |                                                                               | ició                                                                                                                                                                                                            |
| 64                                                                       | * **                                    | 5344                                                                          | kla<br>sp. 1<br>sos                                                                                                                                                                                             |
| 65                                                                       | 09-009 601-23<br>09-009 066-34          | 5364<br>202724                                                                | 를 들 달 달                                                                                                                                                                                                         |
| 66<br>47                                                                 | 09-009 067-26                           | 202491                                                                        | 2 8 8 8                                                                                                                                                                                                         |
| 67<br>68                                                                 | 09-009 048-14                           | 1175-3                                                                        | Sieha Unterklassen-Ausstattung (10); (32); (53); (6<br>See subclass parts (10); (32); (63); (64)<br>Voir composition de sous-classes (10); (32); (63);<br>Véase composición de tas subclasses (10); (32); (53); |
| 00                                                                       |                                         |                                                                               | \$ × \$. %                                                                                                                                                                                                      |

Seul numéro à préciser à la commande! i Use sólo este número en los pedidos!

5

frühere Nr. Pos. Nr. Former No. Item No. Ancien n<sup>o</sup> Nº de pos. No anterior No de pos. 202619 A 09-009 052-B0 09-009 053-54 5002 2 202711 A 09-009 053-08 3 09-009 048-65 1457-1 4 202709 A 09-009 053-06 09-009 053-07 202710 A 2022-4 09-009 051-78 7 09-009 053-09 202712 A 8 09-009 053-66 5084 9 09-009 053-13 202757 A 5373 09-009 608-56 11 09-009 066-11 202992 12 09-009 052-81 202622 B 13 202178 26-536 305-09 14 09-009 051-59 202081 15 202623 A 09-009 052-82 16 09-009 055-32 204054 17 202626 A 09-009 052-84 18 09-009 069-26 5381 19 09-009 601-64 202175 20 09-009 053-18 202827 21 09-009 052-83 202625 22 202176 26-536 302-09 23 09-009 053-95 5146 24 202914 09-009 069-78 25 09-009 069-79 202915 26 202916 09-009 069-80 27 09-009 048-09 1231 28 202177 26-536 305-09 29 202917 09-009 069-73 30 09-009 069-74 5305 31 2022**8**6 09-009 051-75 32 09-009 069-72 202918 33 2133-1 34 09-009 053-36 202926 09-009 069-81 35 09-009 053-83 5095 36 202919 09-009 069-76 37 09-009 069-77 202920 38 202921 09-009 069-75 39 09-009 612-71 202174 40 41 09-009 054-08 5220 42 201048 A 09-009 049-29 43 09-009 049-29 201048 A 44 1459 09-009 053-73 45 sous-classes (41) e las subclases (41) 09-009 051-83 202479 he Unterklassen-Ausstattung (41) s subclass parts (41) ir composition des sous-classes (41) ase composición de las subclases (4 46a 201035 A 46 09-009 049-21 09-009 051-74 47 48 09-009 049-44 201068 201039 09-009 049-24 49 202482 09-009 051-49 50 5082 A 51 09-009 053-74 202849 09-009 055-24 52 201089 09-009 049-60 53 2921 54 09-009 053-46 202875 09-009 601-76 55 202631 A 09-009 066-35