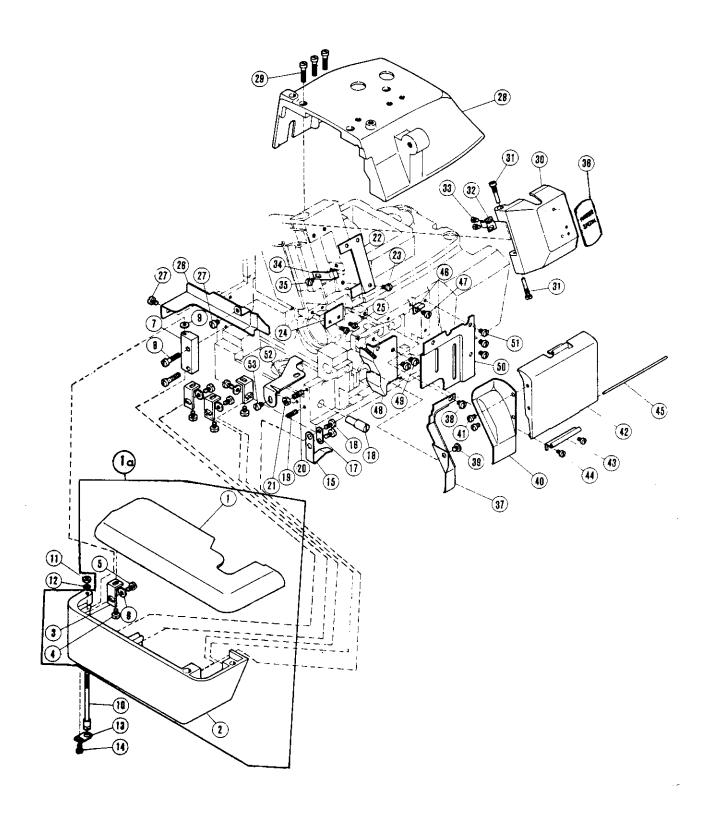

Siehe Unterklassen-Ausstattung (27)
 See subclass parts (27)
 Voir composition des sous-classes (27)
 Véase composición de las subclases (27)

| Pos. Nr.<br>Item No.                 | て フ                    | frühere Nr.<br>former No.                        |                                                                                                                            |
|--------------------------------------|------------------------|--------------------------------------------------|----------------------------------------------------------------------------------------------------------------------------|
| N <sup>o</sup> de pos.<br>No de pos. |                        | Ancien n <sup>o</sup><br>N <sup>o</sup> anterior |                                                                                                                            |
| 1a                                   | 09-009 601-68          | 202466                                           |                                                                                                                            |
| 1                                    | 09-009 050-34          | 201181 C                                         |                                                                                                                            |
| 2                                    | 09-009 603-64          | 202467                                           |                                                                                                                            |
| 3                                    | 09-009 050-37          | 201184                                           |                                                                                                                            |
| 4                                    | 09-009 048-20          | 1216                                             |                                                                                                                            |
| 5                                    | 09-009 048-17          | 1202                                             |                                                                                                                            |
| 6                                    | 09-009 050-38          | 201185                                           |                                                                                                                            |
| 7                                    | 09-009 048-74          | 200159                                           |                                                                                                                            |
| 8                                    | 09-009 053-83          | 5095                                             |                                                                                                                            |
| 9                                    | 09-009 048-77          | 200183                                           |                                                                                                                            |
| 10                                   | 09-009 050-54          | 201221                                           |                                                                                                                            |
| 11                                   | 09-009 053-86          | 5099                                             |                                                                                                                            |
| 12                                   | 09-009 048-98          | 200821                                           |                                                                                                                            |
| 13                                   | 09-009 603-66          | 202865                                           |                                                                                                                            |
| 14                                   | 09-009 053-90          | 5136                                             |                                                                                                                            |
| 15                                   | 09-009 050-39          | 201186                                           |                                                                                                                            |
| 16                                   | 09-009 048-20          | 1216                                             |                                                                                                                            |
| 17                                   | 09-009 048-75          | 200162 A                                         |                                                                                                                            |
| 18                                   | 09-009 048-76          | 200163                                           |                                                                                                                            |
| 19                                   | 09-009 048-63          | 1435                                             |                                                                                                                            |
| 20                                   | 09-009 048-63          | 1435                                             |                                                                                                                            |
| 21                                   | 09-009 053-49          | 3044                                             |                                                                                                                            |
| 22                                   | 09-009 054-99          | 202650                                           |                                                                                                                            |
| 23                                   | 09-009 053-53          | 4009-1                                           |                                                                                                                            |
| 24                                   | 09-009 066-67          | 202655                                           |                                                                                                                            |
| 25                                   | 09-009 048-19          | 1206                                             |                                                                                                                            |
| 26                                   | 00 000 048 20          | 2027                                             |                                                                                                                            |
| 27                                   | 09-009 048-20<br>*     | 1216                                             |                                                                                                                            |
| 28                                   | 09-009 053-83          | 5005                                             |                                                                                                                            |
| 29                                   | 09-009 608-39          | <b>50</b> 95                                     |                                                                                                                            |
| 30                                   | 09-009 055-00          | 205200                                           |                                                                                                                            |
| 31                                   | 09-009 055-01          | 202653                                           |                                                                                                                            |
| 32                                   | 09-009 048-23          | 202689<br>1234                                   |                                                                                                                            |
| 33                                   | 09-009 066-65          |                                                  |                                                                                                                            |
| 34                                   | 09-009 053-53          | 201404<br>4009-1                                 |                                                                                                                            |
| 35                                   | 09-009 608-40          | 208261                                           | •                                                                                                                          |
| 36<br>37                             | 09-009 066-68          | 202680                                           |                                                                                                                            |
| 38                                   | 09-009 048-20          | 1216                                             |                                                                                                                            |
| 39                                   | 09-009 053-44          | 2905                                             | φŠ                                                                                                                         |
| 40                                   | 09-009 052-93          | 202660                                           | <u> </u>                                                                                                                   |
| 41                                   | 09-009 053-46          | 2921                                             | 26); (28)                                                                                                                  |
| 42                                   | 09-009 050-44          | 201200                                           | (2 6)                                                                                                                      |
| 43                                   | 09-009 050-45          | 201200                                           | ) 6 Sec. 3                                                                                                                 |
| <del>44</del>                        | 09-009 048-20          | 1216                                             | Ę, cisi.                                                                                                                   |
| 45                                   | 09-009 050-46          | 201202                                           | (28 tts                                                                                                                    |
| 46                                   | 09-009 050-47          | 201202                                           | SSU: (C                                                                                                                    |
| 47                                   | 09-009 048-20          | 1216                                             | der (2, A                                                                                                                  |
| 48                                   | 09-009 070-05          | 202937                                           | ast in a                                                                                                                   |
| 49                                   | 09-009 048-20          | 1216                                             | Kla<br>Fire                                                                                                                |
| 50                                   | 09-009 60 <b>8</b> -41 | 202942                                           | iter<br>lass                                                                                                               |
| 51                                   | 09-009 048-20          | 1216                                             | 5 <u>6</u> 5                                                                                                               |
| 52                                   | 09-009 609-86          | 202936                                           | Siehe Unterklassen-Ausstattung (26); (28)<br>See subclass parts (26); (28)<br>Voir composition des sous-classes (26); (28) |
| 53                                   | 09-009 048-20          | 1216                                             | * × × × × × × × × × × × × × × × × × × ×                                                                                    |